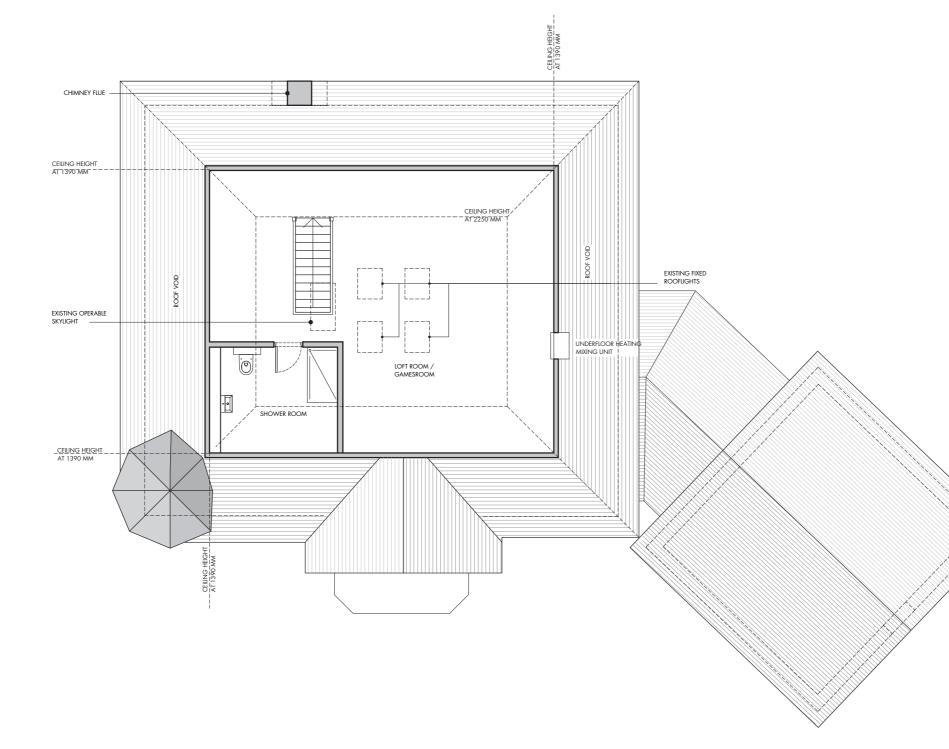

## 1\_Existing Second Floor/Loft Plan

| tel: 07469892745                                                                                                                                                                                                                                                                     | Drawing Issue: | P1: 24/09/2022 - Lawful Development (Proposed Use) | Address<br>Client | 41 Firs Wood Close,EN6 4BY<br>Mr. & Mrs. Michael | Rev: P1<br>Drawing No. | Scale(s)<br>1:100 |
|--------------------------------------------------------------------------------------------------------------------------------------------------------------------------------------------------------------------------------------------------------------------------------------|----------------|----------------------------------------------------|-------------------|--------------------------------------------------|------------------------|-------------------|
| email: sofoklis.michail@gmail.com<br><u>NOTE:</u> DO NOT SCALE FROM DRAWINGS - EXCEPT FOR PLANNING PURPOSES. ALL DISCREPANCIES TO BE REPORTED TO AUTHOR/<br><u>DESIGNER IMMEDIATELY. ALL DIMENSIONS TO BE VERIFIED BY CONTRACTOR ON SITE PRIOR TO THE COMMENCEMENT OF ANY WORKS.</u> |                |                                                    | Drawing Title     | Existing Second Floor/Loft Plan                  | 1015-EX-C              | 02-02             |