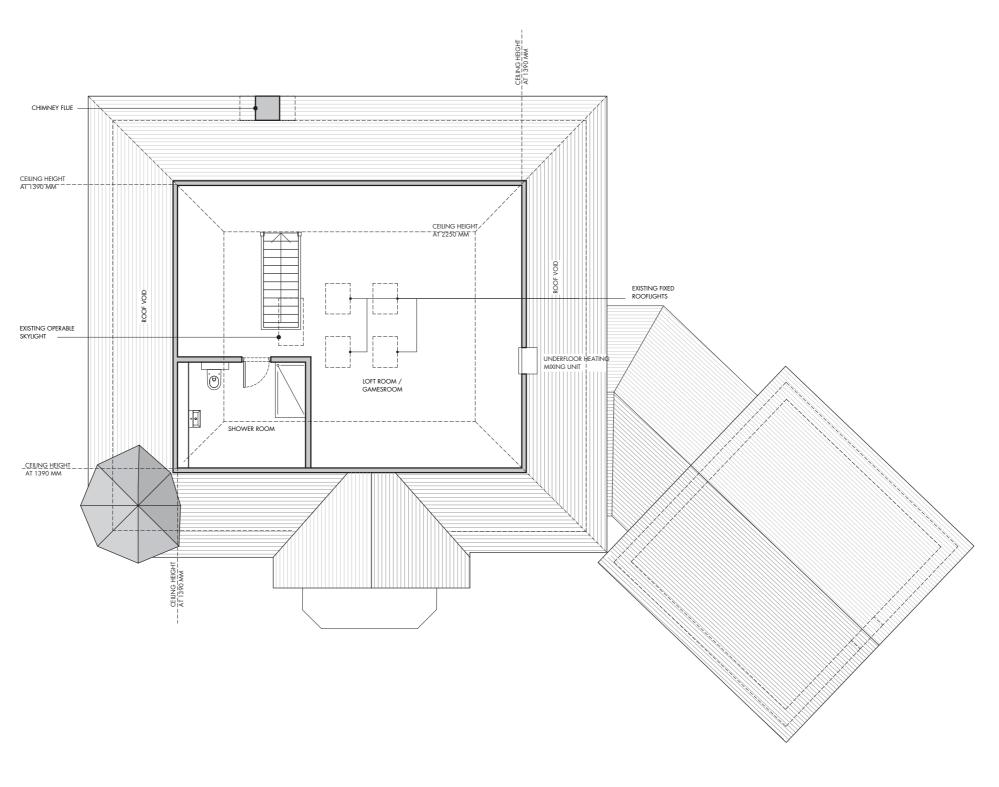

Scale 1:100

Scale 1:100 L 2.5 5

| Sofoklis Michail I MArch, BArch ARB tel: 07469892745 email: sofoklis.michail@gmail.com                                                                                                                                         | Drawing Issue: P1: P2: | 24/09/2022 - Lawful Development (Proposed Use)<br>11/11/2022 - Lawful Development Application - Resubmitted | Address<br>Client | 41 Firs Wood Close,EN6 4BY<br>Mr. & Mrs. Michael | Rev: P2 Drawing No. | Scale(s)<br>1:100 |
|--------------------------------------------------------------------------------------------------------------------------------------------------------------------------------------------------------------------------------|------------------------|-------------------------------------------------------------------------------------------------------------|-------------------|--------------------------------------------------|---------------------|-------------------|
| NOTE: DO NOT SCALE FROM DRAWINGS - EXCEPT FOR PLANNING PURPOSES. ALL DISCREPANCIES TO BE REPORTED TO AUTHOR/ DESIGNER IMMEDIATELY. ALL DIMENSIONS TO BE VERIFIED BY CONTRACTOR ON SITE PRIOR TO THE COMMENCEMENT OF ANY WORKS. |                        |                                                                                                             | Drawing Title     | Existing Second Floor/Loft Plan                  | 1015-EX-02          | 2-02              |