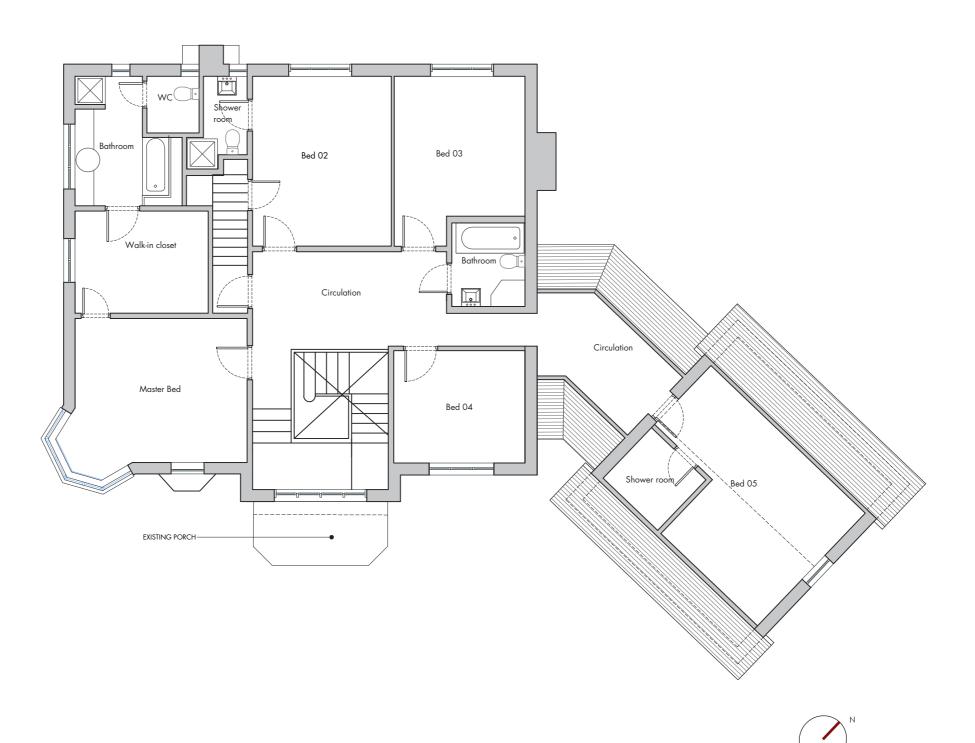

1\_Existing First Floor Plan

| Sofoklis Michail I MArch, BArch ARB                                                                          | Drawing Issue: | P1: 24/09/2022 - Lawful Development (Proposed Use) | Address       | 41 Firs Wood Close,EN6 4BY | Rev: P1     | Scale(s) |
|--------------------------------------------------------------------------------------------------------------|----------------|----------------------------------------------------|---------------|----------------------------|-------------|----------|
| tel: 07469892745 email: sofoklis.michail@gmail.com                                                           |                |                                                    | Client        | Mr. & Mrs. Michael         | Drawing No. | 1:100    |
| NOTE: DO NOT SCALE FROM DRAWINGS - EXCEPT FOR PLANNING PURPOSES. ALL DISCREPANCIES TO BE REPORTED TO AUTHOR/ |                |                                                    | Drawing Title | Existing First Floor Plan  | 1015- EX-   | 02-01    |