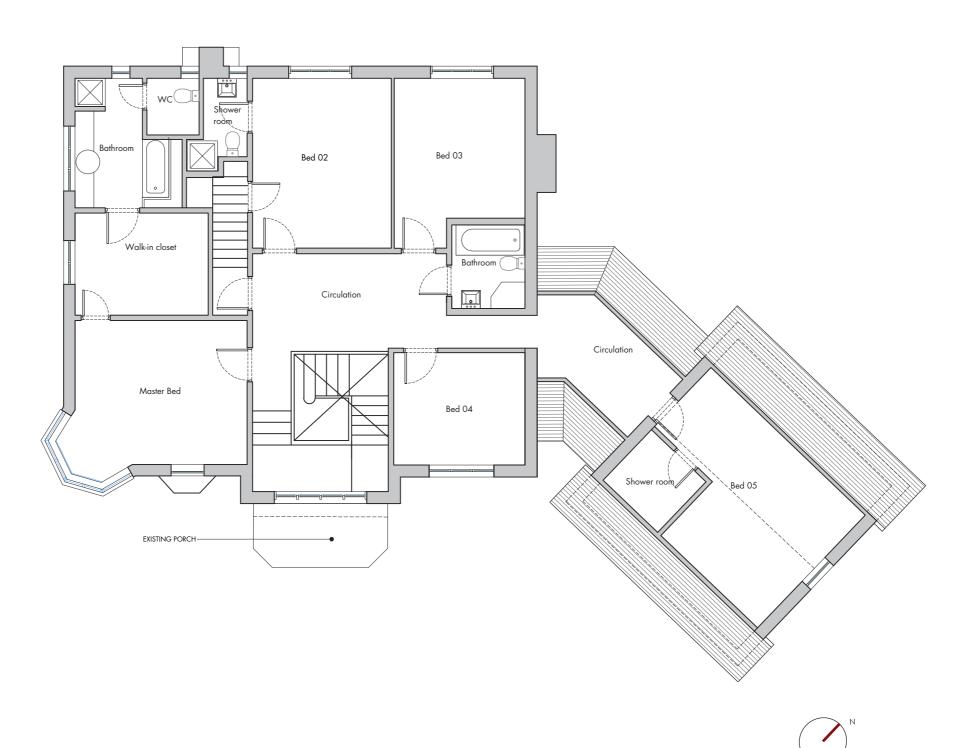

1\_Existing First Floor Plan

| Sofoklis Michail I MArch, BArch ARB                                                                          | )rawing Issue: P1: | 24/09/2022 - Lawful Development (Proposed Use)              | Address       | 41 Firs Wood Close,EN6 4BY | Rev: P2        | Scale(s) |
|--------------------------------------------------------------------------------------------------------------|--------------------|-------------------------------------------------------------|---------------|----------------------------|----------------|----------|
| tel: 07469892745 email: sofoklis.michail@gmail.com                                                           | P2:                | : 11/11/2022 - Lawful Development Application - Resubmitted | Client        | Mr. & Mrs. Michael         | Drawing No.    | 1:100    |
| NOTE: DO NOT SCALE FROM DRAWINGS - EXCEPT FOR PLANNING PURPOSES. ALL DISCREPANCIES TO BE REPORTED TO AUTHOR/ | -                  |                                                             | Drawing Title | Existing First Floor Plan  | 1015- EX-02-01 |          |