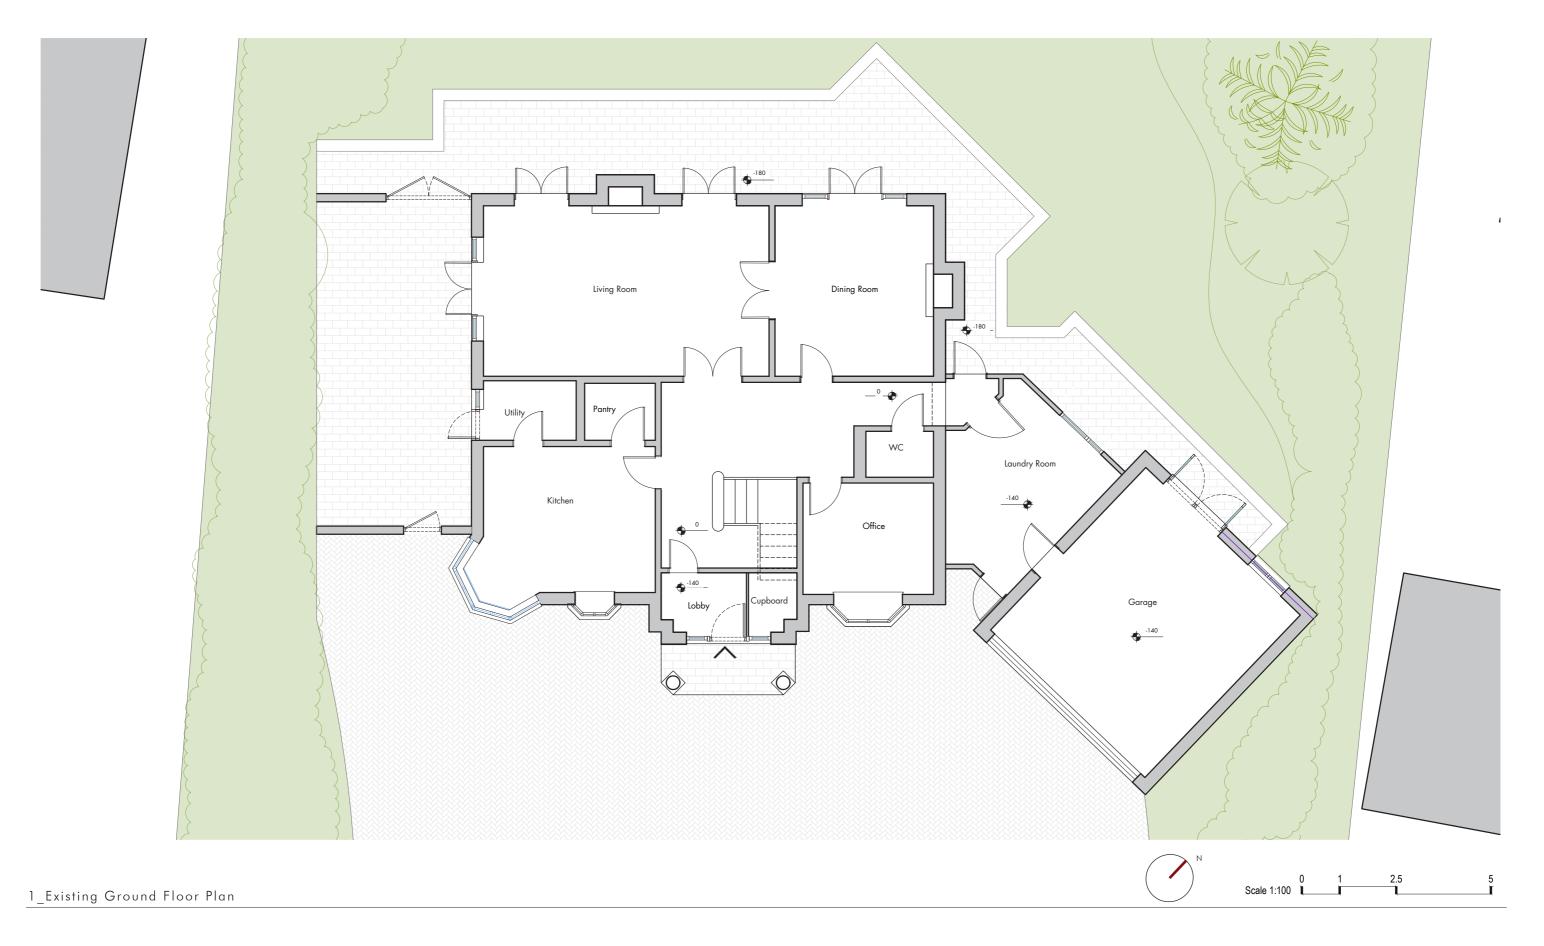

| Sofoklis Michail I MArch, BArch ARB tel: 07469892745                                                                                                                                                                          | Drawing Issue: | P1: 24/09/2022 - Lawful Development (Proposed Use) | Address       | 41 Firs Wood Close, EN6 4BY | Rev: P1 Scale(s)  |
|-------------------------------------------------------------------------------------------------------------------------------------------------------------------------------------------------------------------------------|----------------|----------------------------------------------------|---------------|-----------------------------|-------------------|
| email: sofoklis.michail@gmail.com                                                                                                                                                                                             |                |                                                    | Client        | Mr. & Mrs. Michael          | Drawing No. 1:100 |
| NOTE: DO NOT SCALE FROM DRAWINGS - EXCEPT FOR PLANNING PURPOSES. ALL DISCREPANCIES TO BE REPORTED TO AUTHOR/ DESIGNER IMMEDIATELY, ALL DIMENSIONS TO BE VERIFIED BY CONTRACTOR ON SITE PRIOR TO THE COMMENCEMENT OF ANY WORKS |                |                                                    | Drawing Title | Existing Ground Floor Plan  | 1015-EX-02-00     |