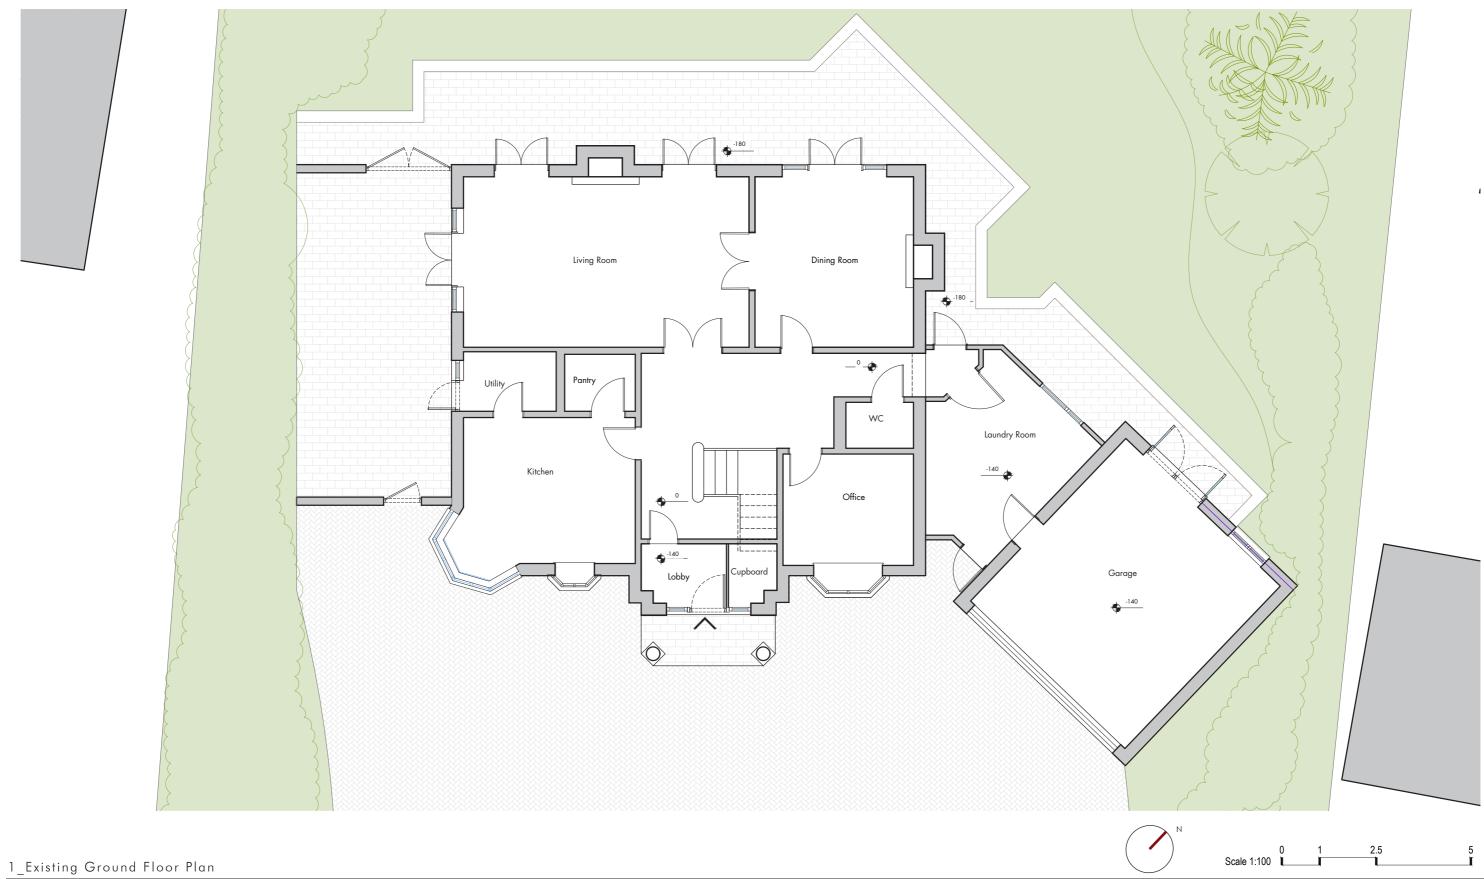

| Solokiis Michail I MAICH, BAICH AKB                                                                                                                                                                                              | Drawing Issue: | Je: P1:<br>P2: | 24/09/2022 - Lawful Development (Proposed Use)<br>11/11/2022 - Lawful Development Application - Resubmitted | Address       | 41 Firs Wood Close,EN6 4BY | Rev: P2     | Scale(s) |
|----------------------------------------------------------------------------------------------------------------------------------------------------------------------------------------------------------------------------------|----------------|----------------|-------------------------------------------------------------------------------------------------------------|---------------|----------------------------|-------------|----------|
| tel: 07469892745<br>email: sofoklis.michail@gmail.com                                                                                                                                                                            |                | 12.            |                                                                                                             | Client        | Mr. & Mrs. Michael         | Drawing No. | 1:100    |
| NOTE: DO NOT SCALE FROM DRAWINGS - EXCEPT FOR PLANNING PURPOSES. ALL DISCREPANCIES TO BE REPORTED TO AUTHOR/<br>DESIGNER IMMEDIATELY, ALL DIMENSIONS TO BE VERIFIED BY CONTRACTOR ON SITE PRIOR TO THE COMMENCEMENT OF ANY WORKS | s.             |                |                                                                                                             | Drawing Title | Existing Ground Floor Plan | 1015-EX-0   | )2-00    |