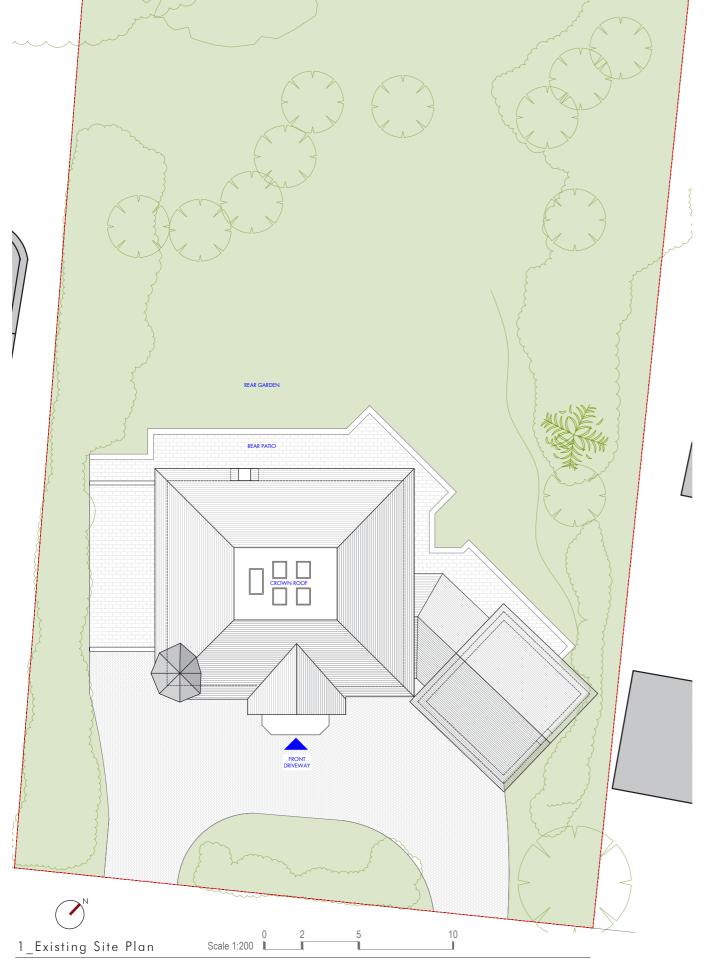

2\_Existing Site Photos

| A                                                                                                                                              | Drawing Issue: | P1: | 24/09/2022 - Lawful Development (Proposed Use) | Address              | 41 Firs Wood Close,EN6 4BY              | Rev:          | P1 Scala(s) |           |
|------------------------------------------------------------------------------------------------------------------------------------------------|----------------|-----|------------------------------------------------|----------------------|-----------------------------------------|---------------|-------------|-----------|
| Sofoklis Michail I MArch, BArch ARB<br>tel: 07469892745                                                                                        |                |     |                                                | Client Drawing Title | Mr. & Mrs. Michael                      |               | · VARIOI    | VARIOUS ( |
| email: sofoklis.michail@gmail.com  NOTE:DO NOT SCALE FROM DRAWINGS - EXCEPT FOR PLANNING PURPOSES. ALL DISCREPANCIES TO BE REPORTED TO AUTHOR/ |                |     |                                                |                      | O.S. Map, Site Block Plan & Site Photos | 1015-EX-01-00 |             |           |
| DESIGNER IMMEDIATELY. ALL DIMENSIONS TO BE VERIFIED BY CONTRACTOR ON SITE PRIOR TO THE COMMENCEMENT OF ANY WO                                  | ORKS.          |     |                                                |                      | 1 /                                     |               |             |           |