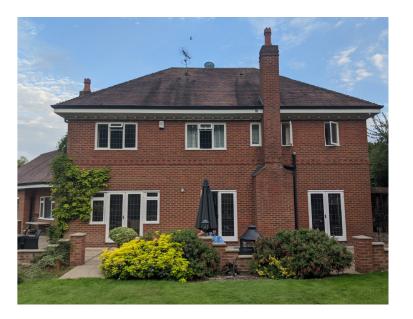

2\_Existing Site Photos

| S   |
|-----|
| † e |
| е   |
|     |

Drawing Issue:

24/09/2022 - Lawful Development (Proposed Use) 26/09/2022 - Additional Information provided for Validation

Address 41 Firs Wood Close, EN6 4BY P2 Scale(s) Client Mr. & Mrs. Michael Drawing No. VARIOUS Drawing Title O.S. Map, Site Block Plan & Site Photos 1015-EX-01-00