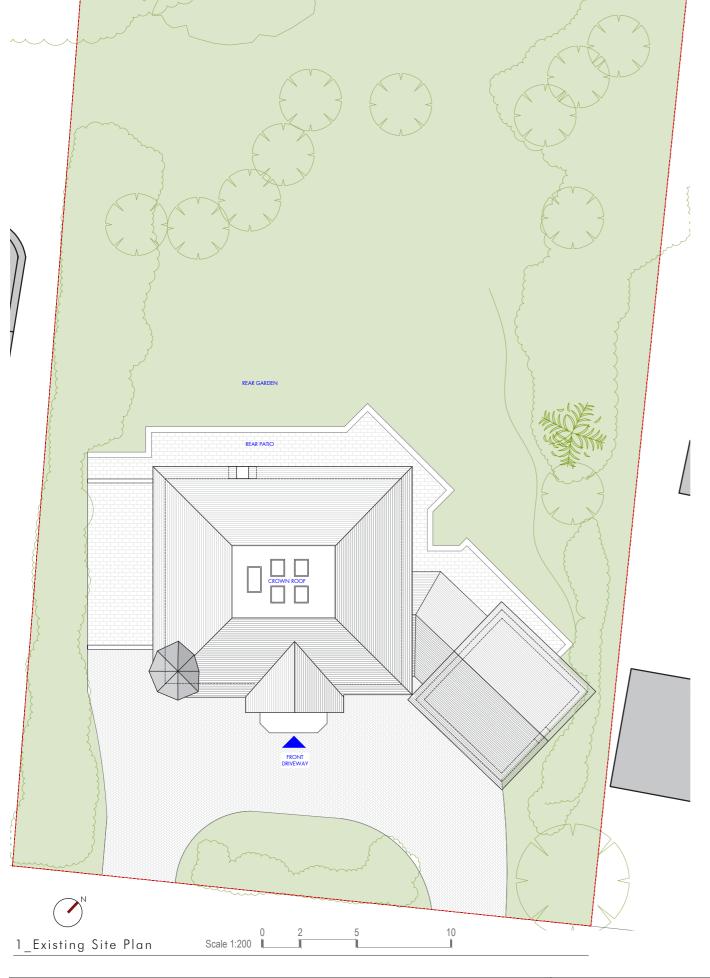

2\_Existing Site Photos

| S   |
|-----|
| † e |
| е   |
|     |

Drawing Issue:

24/09/2022 - Lawful Development (Proposed Use) 26/09/2022 - Additional Information provided for Validation

Address 41 Firs Wood Close, EN6 4BY P2 Scale(s) Client Mr. & Mrs. Michael Drawing No. VARIOUS Drawing Title O.S. Map, Site Block Plan & Site Photos 1015-EX-01-00