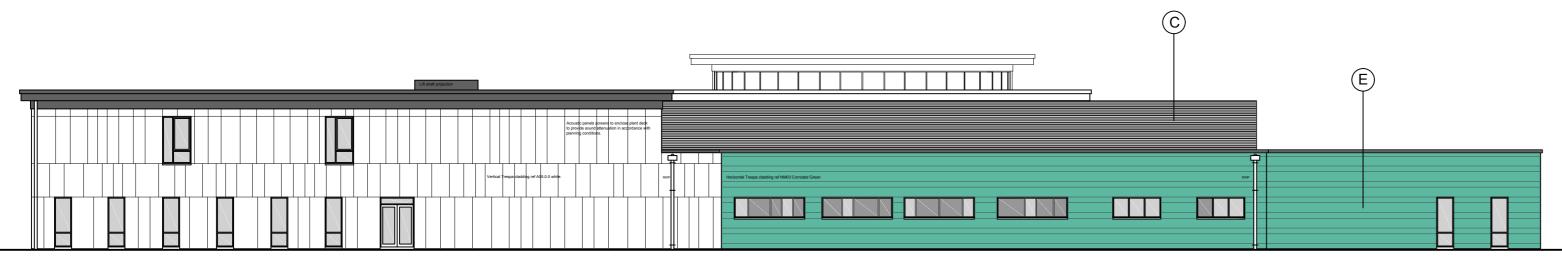

## Key to finishes:

- A Trespa A05.0.0 white rainscreen cladding.
- B RAL 7015 aluminium glazed curtain walling.
- C Attenuated P.P.C RAL 7015 dark grey louvre plant deck screens.
- D P.P.C aluminum projecting eaves dark grey.
- E Trespa NM03 Corroded Green rainscreen cladding.
- F P.P.C aluminum windows and curtain walling frames.
- G Trespa A21.7.0 Steel Grey rainscreen cladding.
- H Grey ceramic glazed panels.
- I Ceramic glazed panels, colours as shown.