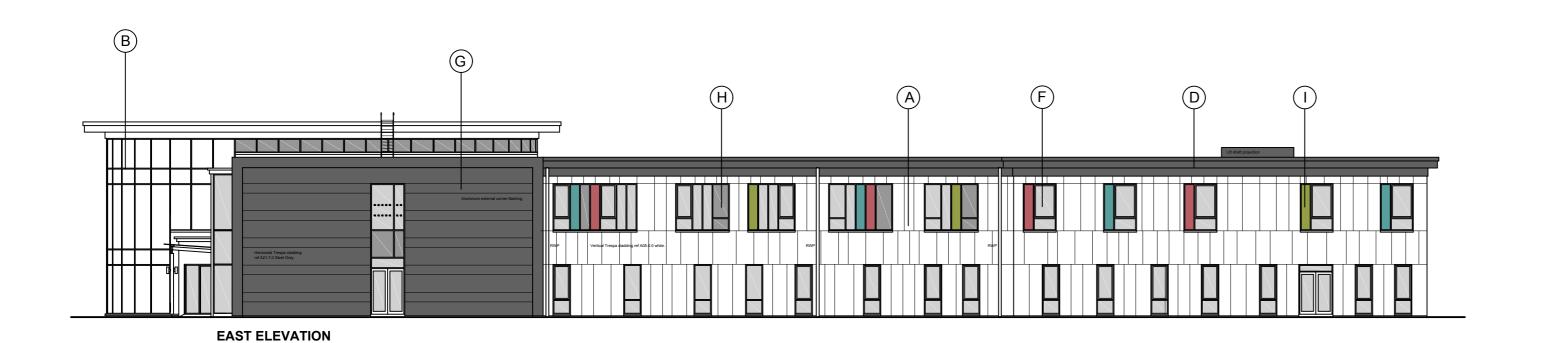

## Key to finishes:

- A Trespa A05.0.0 white rainscreen cladding.
- B RAL 7015 aluminium glazed curtain walling.
- C Attenuated P.P.C RAL 7015 dark grey louvre plant deck screens.
- D P.P.C aluminum projecting eaves dark grey.
- E Trespa NM03 Corroded Green rainscreen cladding.
- F P.P.C aluminum windows and curtain walling frames.
- G Trespa A21.7.0 Steel Grey rainscreen cladding.
- H Grey ceramic glazed panels.
- I Ceramic glazed panels, colours as shown.