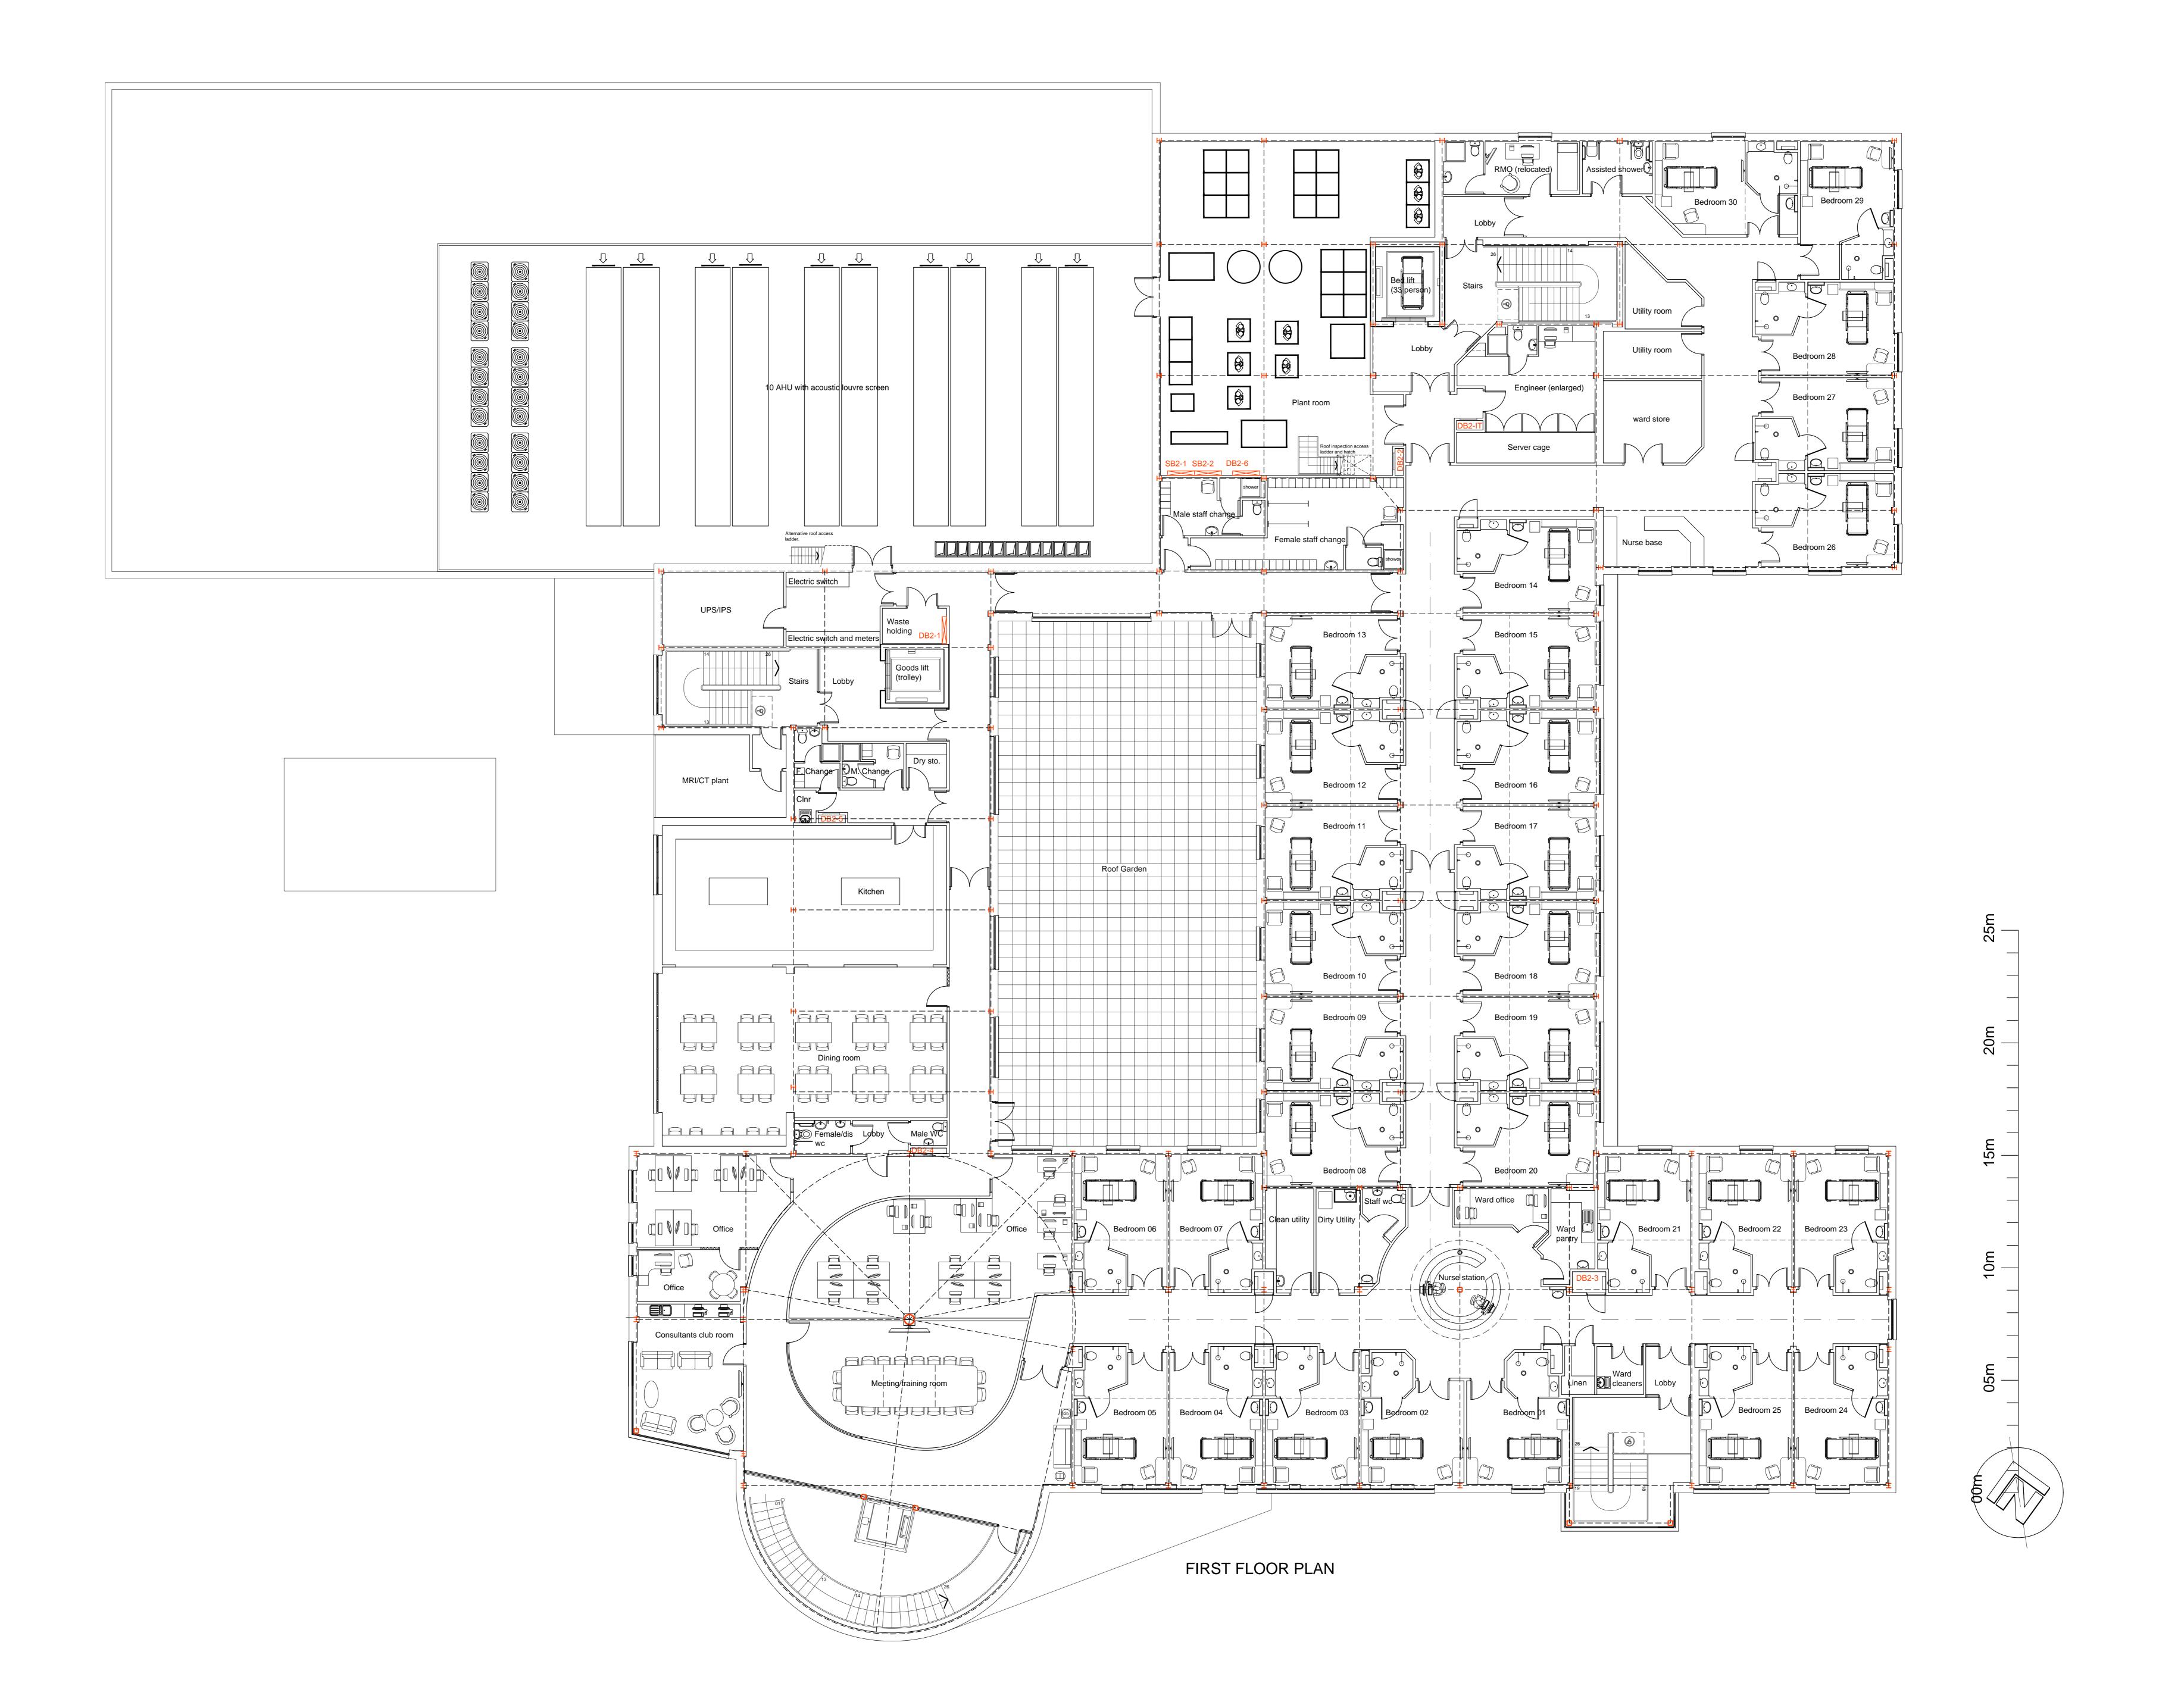

t: 01768 868 800
e: post@manning-elliott.co.uk
w: manning-elliott.co.uk

project title:
ONE HATFIELD
Proposed Healthcare Facility
Hatfield Buisness Park
Hatfield Avenue, Hatfield

drawing title:
First Floor Plan
G A details PHASE 2

issue stage:
Non--material amendment application

date: drawn: scale @ A0/A2:
March 2016 GLS 1:100/200

drawing number: revision:
1005 NMA 305 B