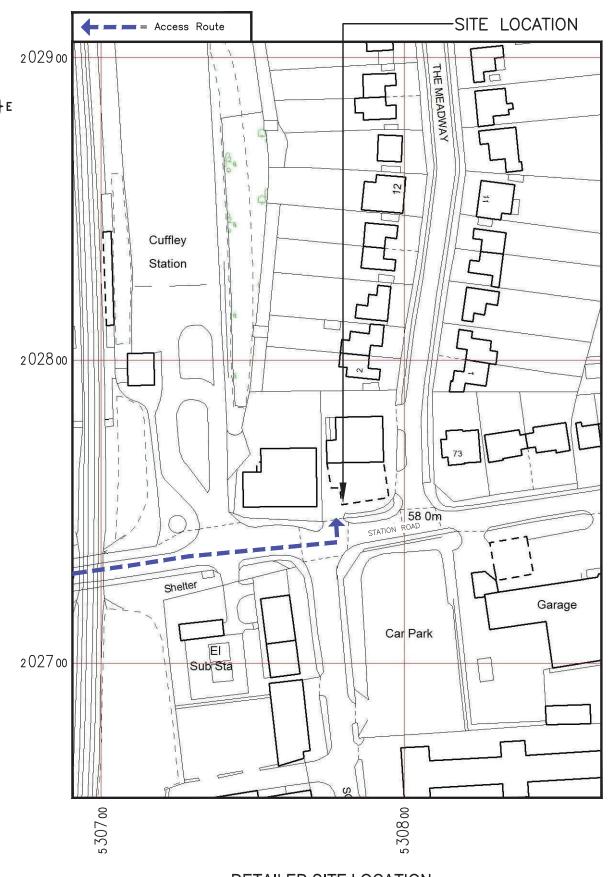

## DETAILED SITE LOCATION

(Scale 1:1250)

Based upon Ordnance Survey map extract with the permission of the Controller of Her Majesty's Stationery Office.
Crown copyright.
Licence No. 100035093

ALL DIMENSIONS ARE IN mm UNLESS NOTED OTHERWISE

N.G.R E: 530780 N: 202752

CONCESSION REQUIRED

DIRECTIONS TO SITE:
HEADING EAST ON M25 TAKE THE EXIT AT
J24 ONTO A111 TOWARDS POTTERS BAR. AT
THE ROUNDABOUT, TAKE THE 3RD EXIT ONTO
THE RIDGEWAY/A1005 AND FOLLOW FOR 2.3
MILES. TURN LEFT ONTO E LODGE LANE.
AFTER 0.9 MILES TURN LEFT ONTO
CATTLEGATE RD AND FOLLOW FOR 1.1 MILES.
BEAR RIGHT ONTO NORTHAW RD E/B156.
CROSS THE ROUNDABOUT. THEN TURN RIGHT
ONTO STATION RD/B156 WHERE THE SITE IS
LOCATED ON THE LEFT.