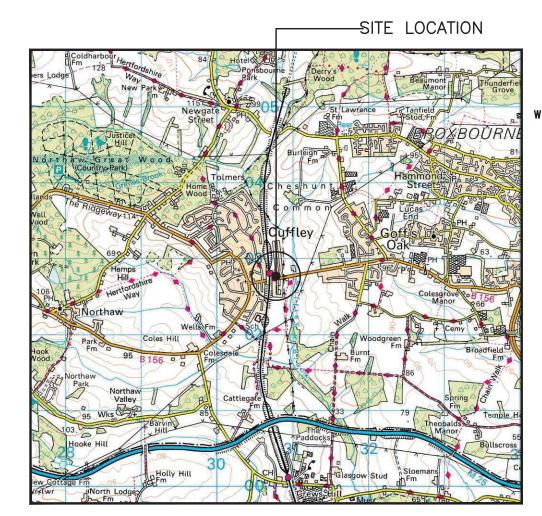

## SITE LOCATION

(Scale 1:50000)

Ordnance Survey map extract
based upon Landranger map series
with the permission of the controller of
Her Majesty's Stationery Office
Licence No. 100035093
Crown copyright.