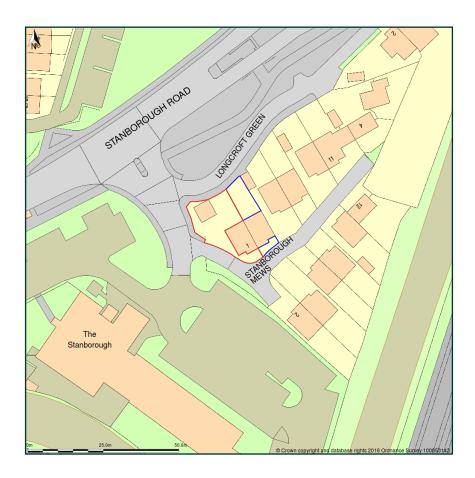

## 1 Stanborough Mews, Stanborough Road, Welwyn Garden City, AL8 6DB

Site Plan shows area bounded by: 523535.29, 211923.29 523676.71, 212064.71 (at a scale of 1:1250) The representation of a road, track or path is no evidence of a right of way. The representation of features as lines is no evidence of a property boundary.

Produced on 23rd Dec 2016 from the Ordnance Survey National Geographic Database and incorporating surveyed revision available at this date. Reproduction in whole or part is prohibited without the prior permission of Ordnance Survey. © Crown copyright 2016. Supplied by www.buyaplan.co.uk a licensed Ordnance Survey partner (100053143). Unique plan reference: #00180192-DED0E1