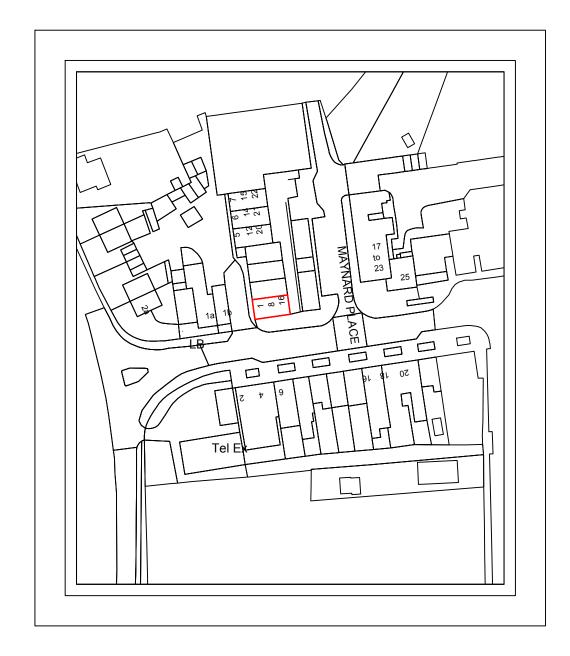

## **LOCATION PLAN 1:1250**

## SITE PLAN 1:500







## Notes:

- All dimensions in millimetres (mm) and levels in metres (m) unless noted otherwise.
- This drawing to be read in conjunction with all other relevant drawings and specification.
- All work to comply with the relevant British Standards, Codes of Practice and the Building Regulations.
- \* PLANS ARE STRICTLY SUBJECT TO BUILDING CONTROL AND OTHER LOCAL AUTHORITIES APPROVAL \*ANY WORKS CARRIED OUT PRIOR TO APPROVALS ARE

## AT OWNERS/CONTRACTORS' OWN RISKS

Project

1 Maynard Place, EN6 4JA

Revisions:

Drawing Title:

Site and Block Plan

aking No: 5519/R1 Revision: 
ale: As Shown@A3 Date: August 2019

NArch London

584 Green Lanes, Haringey, London N8 0RP 020 8889 0468 074 0016 6788 www.narch.co.uk