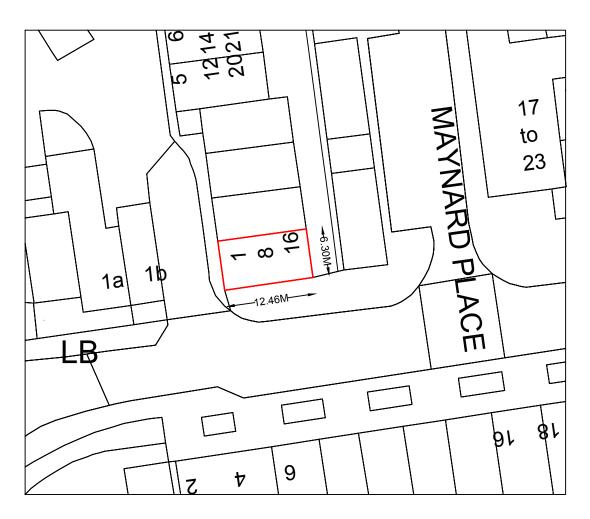

## **LOCATION PLAN 1:1250**

## SITE PLAN 1:500







## Notes:

- All dimensions in millimetres (mm) and levels in metres (m) unless noted otherwise.
- This drawing to be read in conjunction with all other relevant drawings and specification.
- All work to comply with the relevant British Standards, Codes of Practice and the Building Regulations.
- \* PLANS ARE STRICTLY SUBJECT TO BUILDING CONTROL AND OTHER LOCAL AUTHORITIES APPROVAL \*ANY WORKS CARRIED OUT PRIOR TO APPROVALS ARE

## AT OWNERS/CONTRACTORS' OWN RISKS

Project

1 Maynard Place, EN6 4JA

Revisions:

Drawing Title:

Site and Block Plan

aking No: 5519/R1 Revision: 
ale: As Shown@A3 Date: August 2019

NArch London

584 Green Lanes, Haringey, London N8 0RP 020 8889 0468 074 0016 6788 www.narch.co.uk