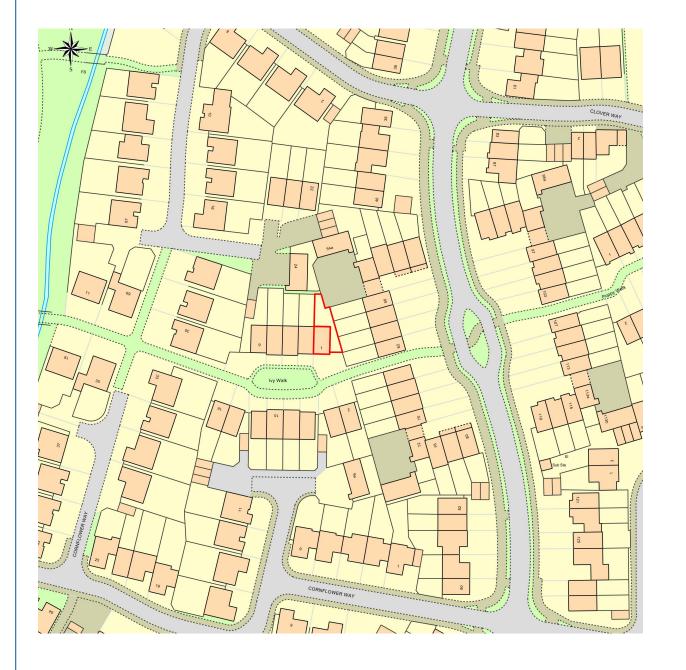

LOCATION PLAN @1:1250 BLOCK PLAN @1:500

ADDRESS: 1 IVY WALK, HATFIELD, HERTFORDSHIRE, AL10 9FX

PROJECT: LOFT CONVERSION WITH ERECTION OF A REAR DORMER AND 3NO. FRONT SKYLIGHTS

LAWFUL DEVELOPMENT CERTIFICATE DRAWN: S,A SCALE: SPECIFIED@A3 CLIENT: Y.QADIR DATE: 15/09/2017

TITLE: LOCATION PLANS

REF: 030-2017-PA-YQ-OS