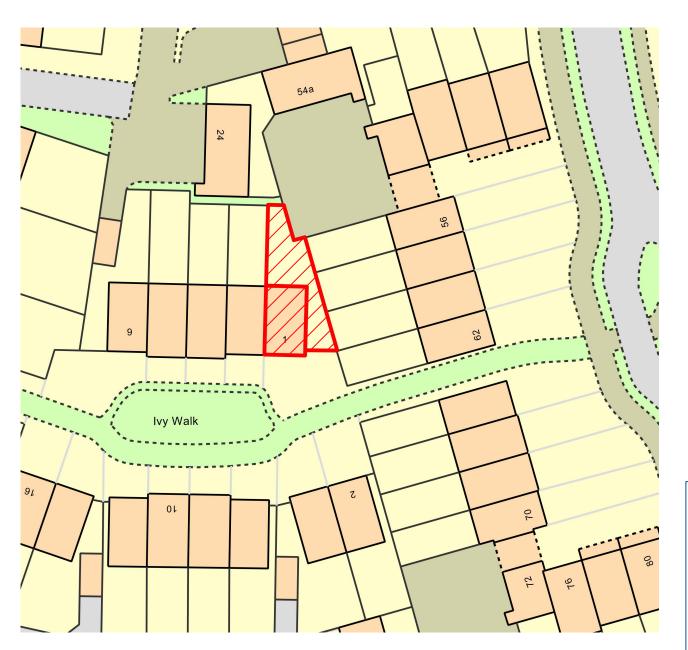

LOCATION PLAN @1:1250 BLOCK PLAN @1:500

ADDRESS: 1 IVY WALK, HATFIELD, HERTFORDSHIRE, AL10 9FX

PROJECT: LOFT CONVERSION WITH ERECTION OF A REAR DORMER AND 3NO. FRONT SKYLIGHTS

LAWFUL DEVELOPMENT CERTIFICATE DRAWN: S,A SCALE: SPECIFIED@A3 CLIENT: Y.QADIR DATE: 15/09/2017

TITLE: LOCATION PLANS

REF: 030-2017-PA-YQ-OS