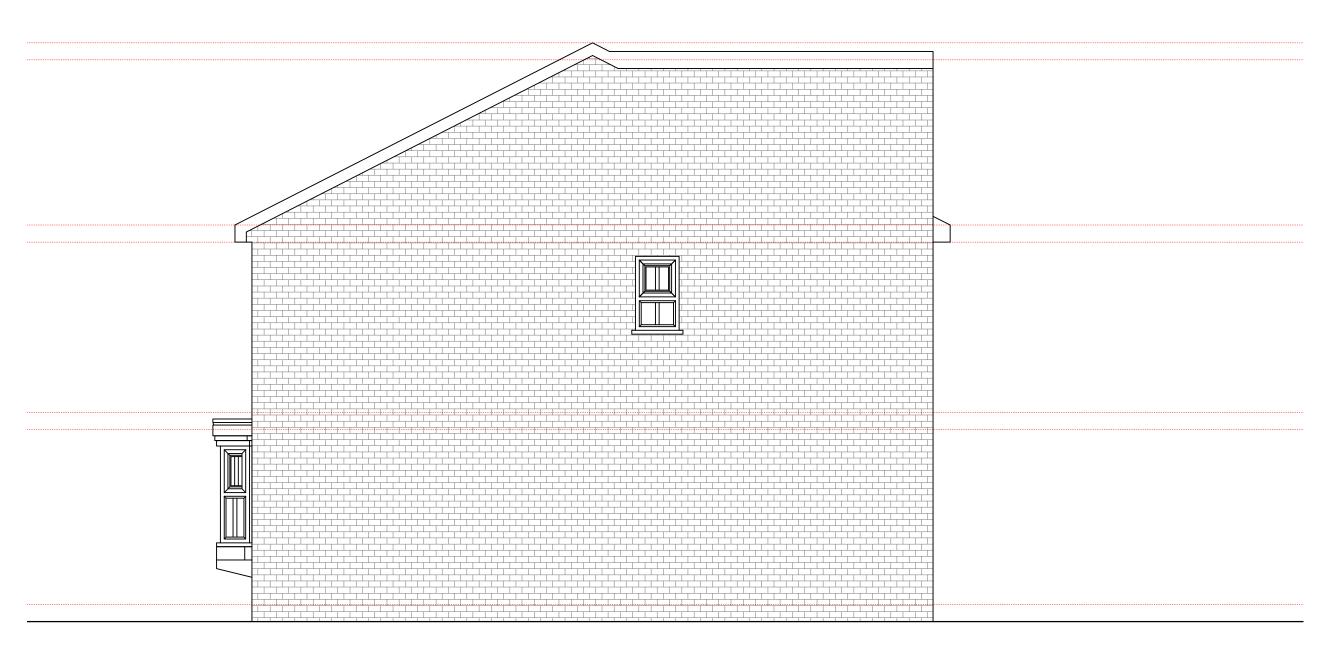

EAST FACING ELEVATION [AS PROPOSED]

ADDRESS: 1 IVY WALK, HATFIELD, HERTFORDSHIRE, AL10 9FX

PROJECT: LOFT CONVERSION WITH ERECTION OF A REAR DORMER AND 3NO. FRONT SKYLIGHTS

TITLE: ELEVATIONS AS PROPOSED

LAWFUL DEVELOPMENT CERTIFICATE

DRAWN: S,A SCALE: 1:50@A3 CLIENT: Y.QADIR DATE: 15/09/2017