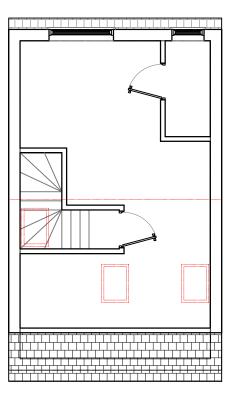

FIRST FLOOR PLAN [AS EXISTING]

ROOF PLAN [AS EXISTING]

FIRST FLOOR PLAN [AS PROPOSED]

SECOND FLOOR PLAN [AS PROPOSED]

ROOF PLAN [AS PROPOSED]

SCALE BAR 1:100

0 5 10

### DRESS: 1 IVY WALK, HATFIELD, HERTFORDSHII AL10 9FX

DJECT: LOFT CONVERSION WITH ERECTION OF A REAR DORMER AND 3NO. FRONT SKYLIGHTS

| П | TITLE: | FLOOR PLANS AS EXISTING AND PROPOSED |
|---|--------|--------------------------------------|
|   |        |                                      |