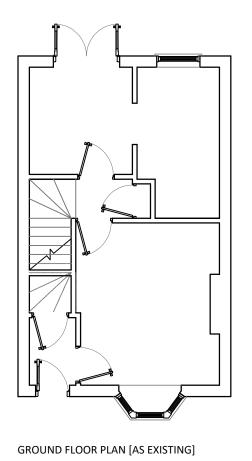

FIRST FLOOR PLAN [AS EXISTING]

ROOF PLAN [AS EXISTING]

FIRST FLOOR PLAN [AS PROPOSED]

SECOND FLOOR PLAN [AS PROPOSED]

ROOF PLAN [AS PROPOSED]

SCALE BAR 1:100

0 5 10

### DRESS: 1 IVY WALK, HATFIELD, HERTFORDSHII AL10 9FX

DJECT: LOFT CONVERSION WITH ERECTION OF A REAR DORMER AND 3NO. FRONT SKYLIGHTS

| П | TITLE: | FLOOR PLANS AS EXISTING AND PROPOSED |
|---|--------|--------------------------------------|
|   |        |                                      |