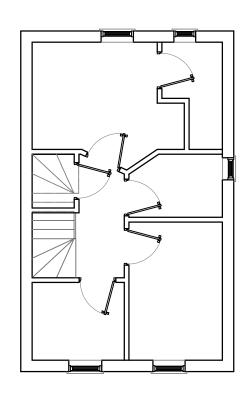

FIRST FLOOR PLAN [AS EXISTING]

ROOF PLAN [AS EXISTING]

FIRST FLOOR PLAN [AS PROPOSED]

SECOND FLOOR PLAN [AS PROPOSED]

ROOF PLAN [AS PROPOSED]

SCALE BAR 1:100

0 5 10

### DRESS: 1 IVY WALK, HATFIELD, HERTFORDSHII AL10 9FX

DJECT: LOFT CONVERSION WITH ERECTION OF A REAR DORMER AND 3NO. FRONT SKYLIGHTS

| П | TITLE: | FLOOR PLANS AS EXISTING AND PROPOSED |
|---|--------|--------------------------------------|
|   |        |                                      |