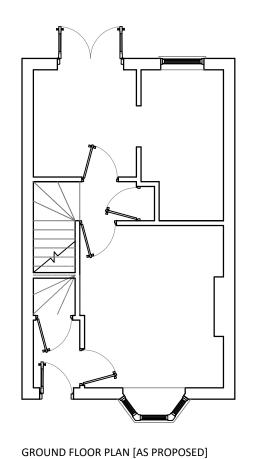

FIRST FLOOR PLAN [AS EXISTING]

ROOF PLAN [AS EXISTING]

FIRST FLOOR PLAN [AS PROPOSED]

SECOND FLOOR PLAN [AS PROPOSED]

ROOF PLAN [AS PROPOSED]

SCALE BAR 1:100

0 5 10

### DRESS: 1 IVY WALK, HATFIELD, HERTFORDSHII AL10 9FX

DJECT: LOFT CONVERSION WITH ERECTION OF A REAR DORMER AND 3NO. FRONT SKYLIGHTS

| П | TITLE: | FLOOR PLANS AS EXISTING AND PROPOSED |
|---|--------|--------------------------------------|
|   |        |                                      |