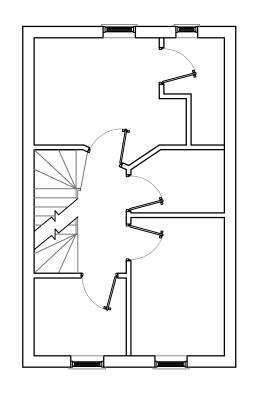

FIRST FLOOR PLAN [AS EXISTING]

ROOF PLAN [AS EXISTING]

FIRST FLOOR PLAN [AS PROPOSED]

SECOND FLOOR PLAN [AS PROPOSED]

ROOF PLAN [AS PROPOSED]

SCALE BAR 1:100

0 5 10

### DRESS: 1 IVY WALK, HATFIELD, HERTFORDSHII AL10 9FX

DJECT: LOFT CONVERSION WITH ERECTION OF A REAR DORMER AND 3NO. FRONT SKYLIGHTS

| П | TITLE: | FLOOR PLANS AS EXISTING AND PROPOSED |
|---|--------|--------------------------------------|
|   |        |                                      |