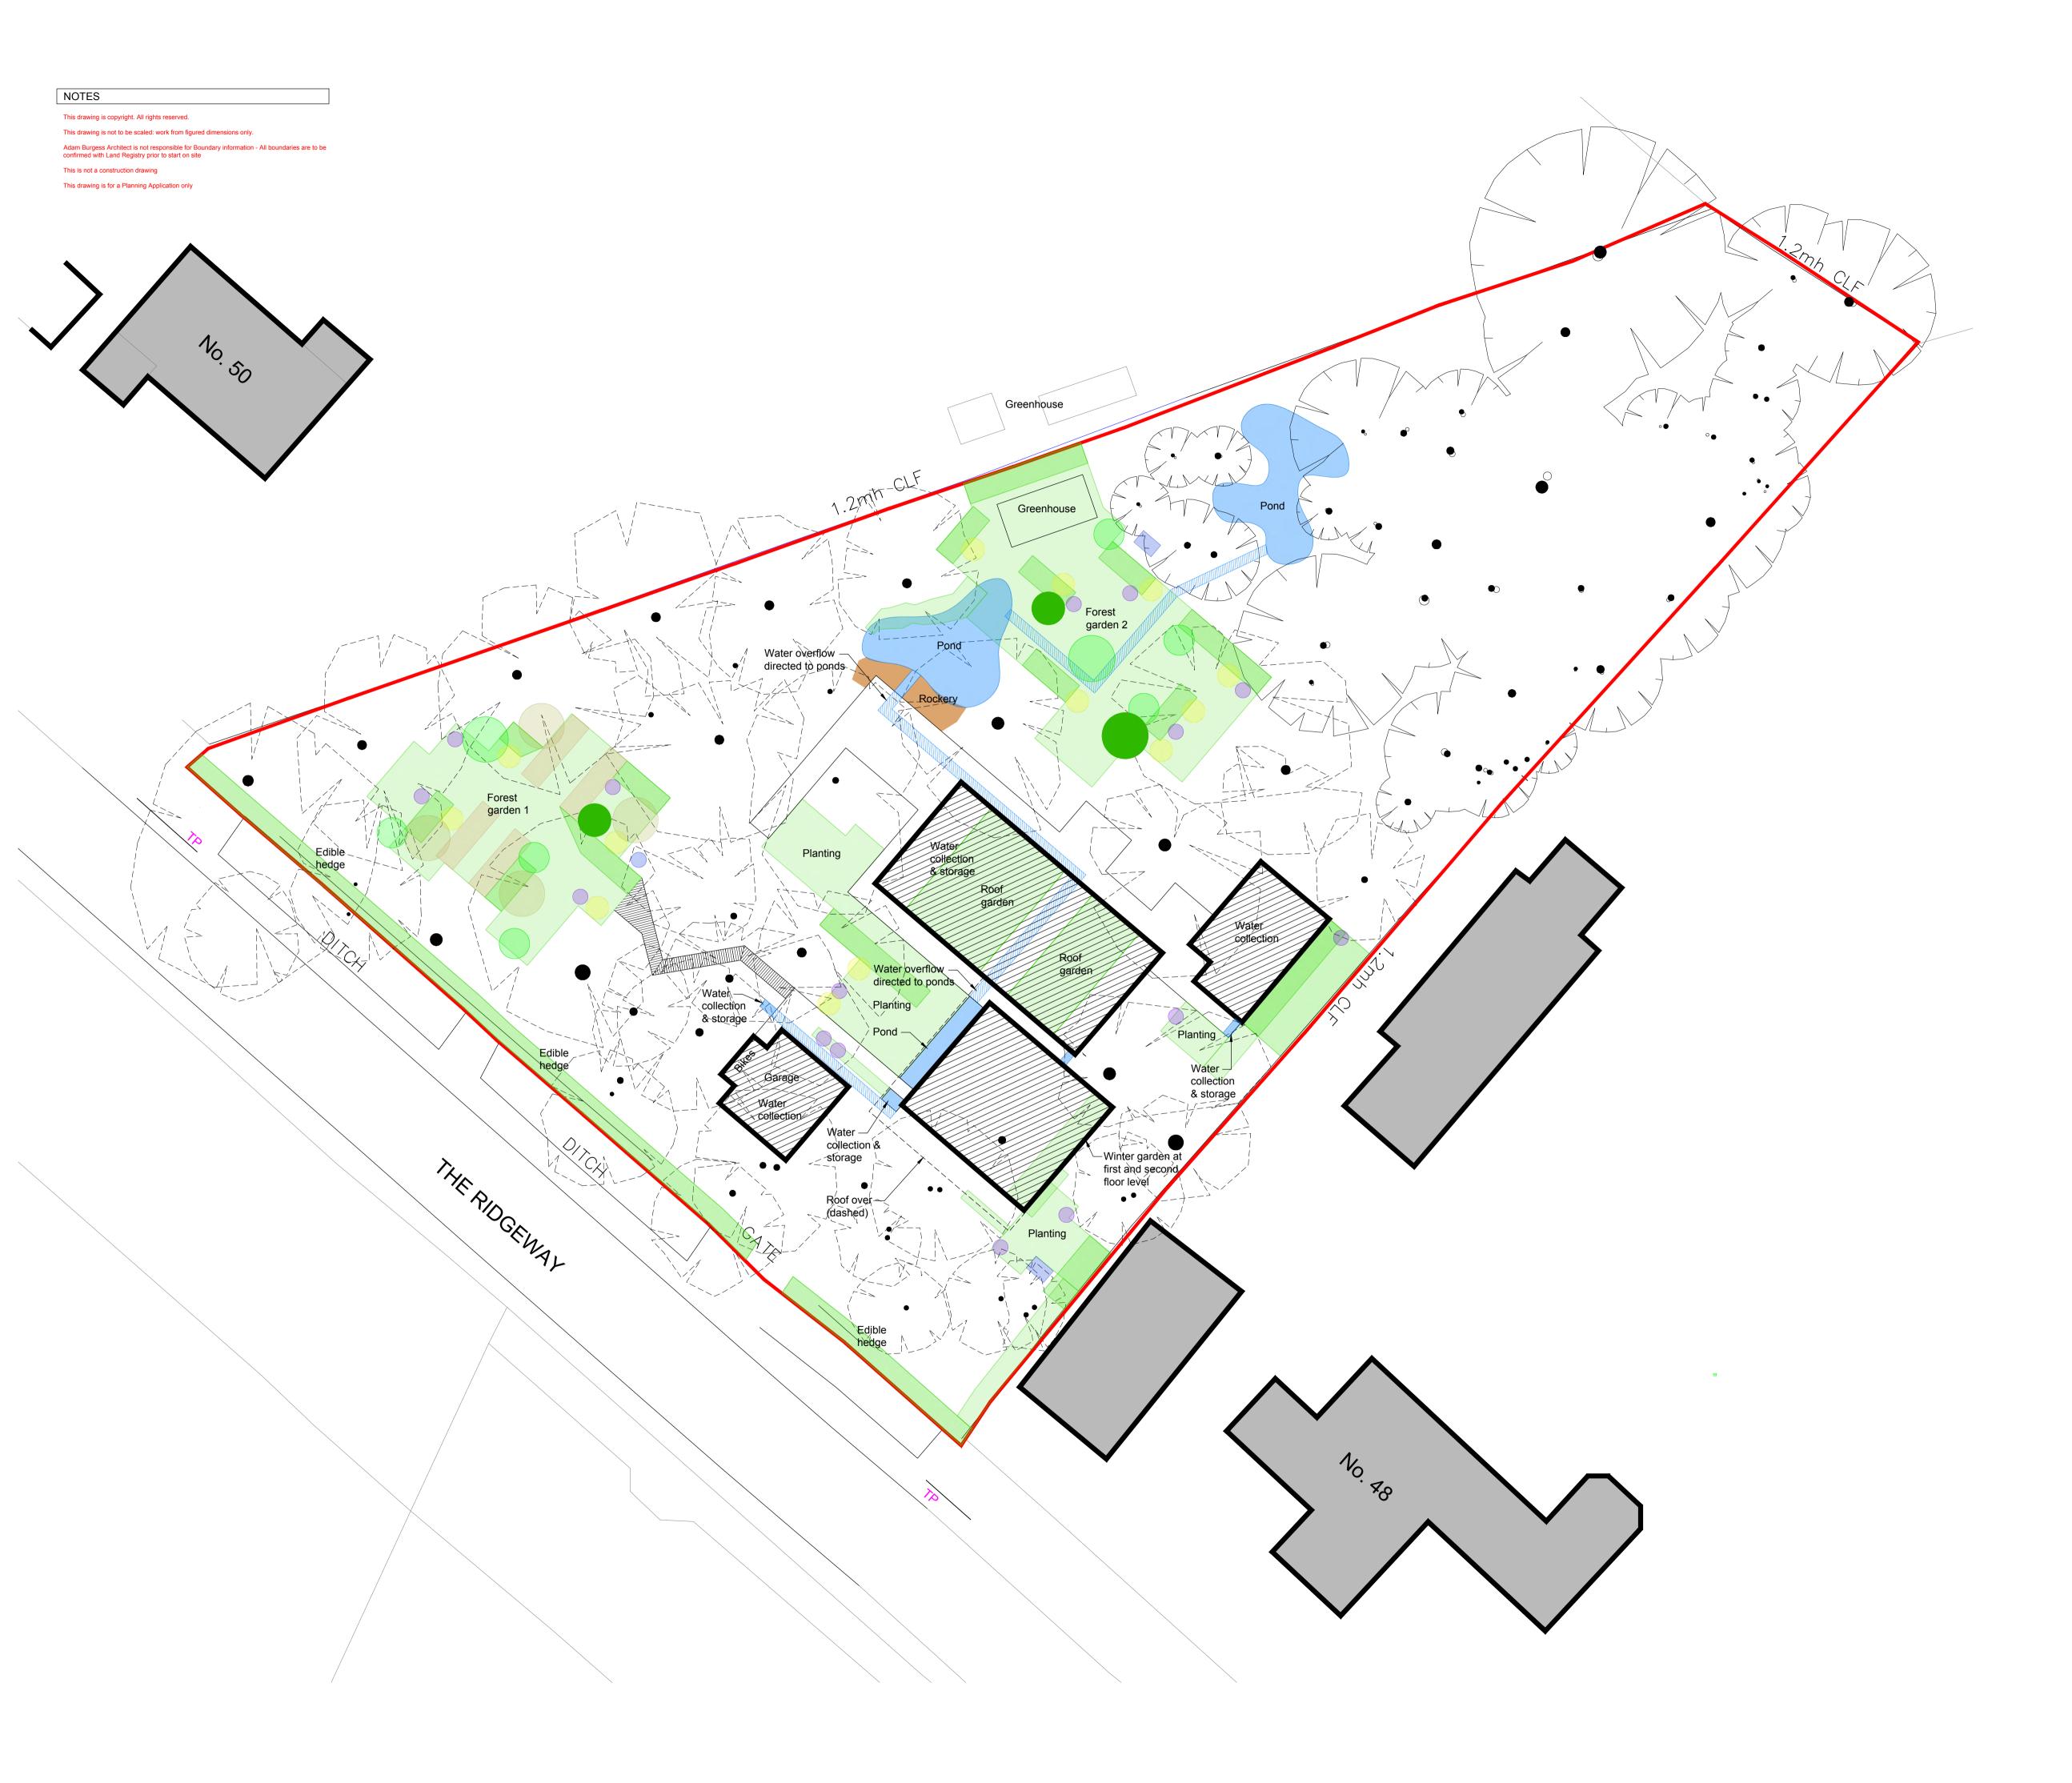

| Herbs                                                                                                                                                                                                                            |
|----------------------------------------------------------------------------------------------------------------------------------------------------------------------------------------------------------------------------------|
| Grasses / meadow                                                                                                                                                                                                                 |
| Nuts                                                                                                                                                                                                                             |
| Soft fruit                                                                                                                                                                                                                       |
| Shrubs                                                                                                                                                                                                                           |
| Fruit Trees                                                                                                                                                                                                                      |
| Compost                                                                                                                                                                                                                          |
| Vegetables                                                                                                                                                                                                                       |
| Rockery                                                                                                                                                                                                                          |
| Water channel / feature                                                                                                                                                                                                          |
| Pond                                                                                                                                                                                                                             |
| Tree                                                                                                                                                                                                                             |
| Note: Planting shown here is indicative; with<br>the aim to provide a good balance of;<br>perennials, annuals, deep rooted<br>(nitrogen-fixing) plants, shrubs, trees, nuts<br>and fruiting plants, plants that attract bees and |

the aim to provide a good balance of; perennials, annuals, deep rooted (nitrogen-fixing) plants, shrubs, trees, nuts and fruiting plants, plants that attract bees and other invertibrates in line with forest gardening principles which include; various levels of planting to make use of height, thereby increasing density and maintaining cover over the soil such that it is protected throughout the year. A more detailed planting schedule might be produced as the gardens develop and as more detailed knowledge obtained as to which species are successful and in which zones.