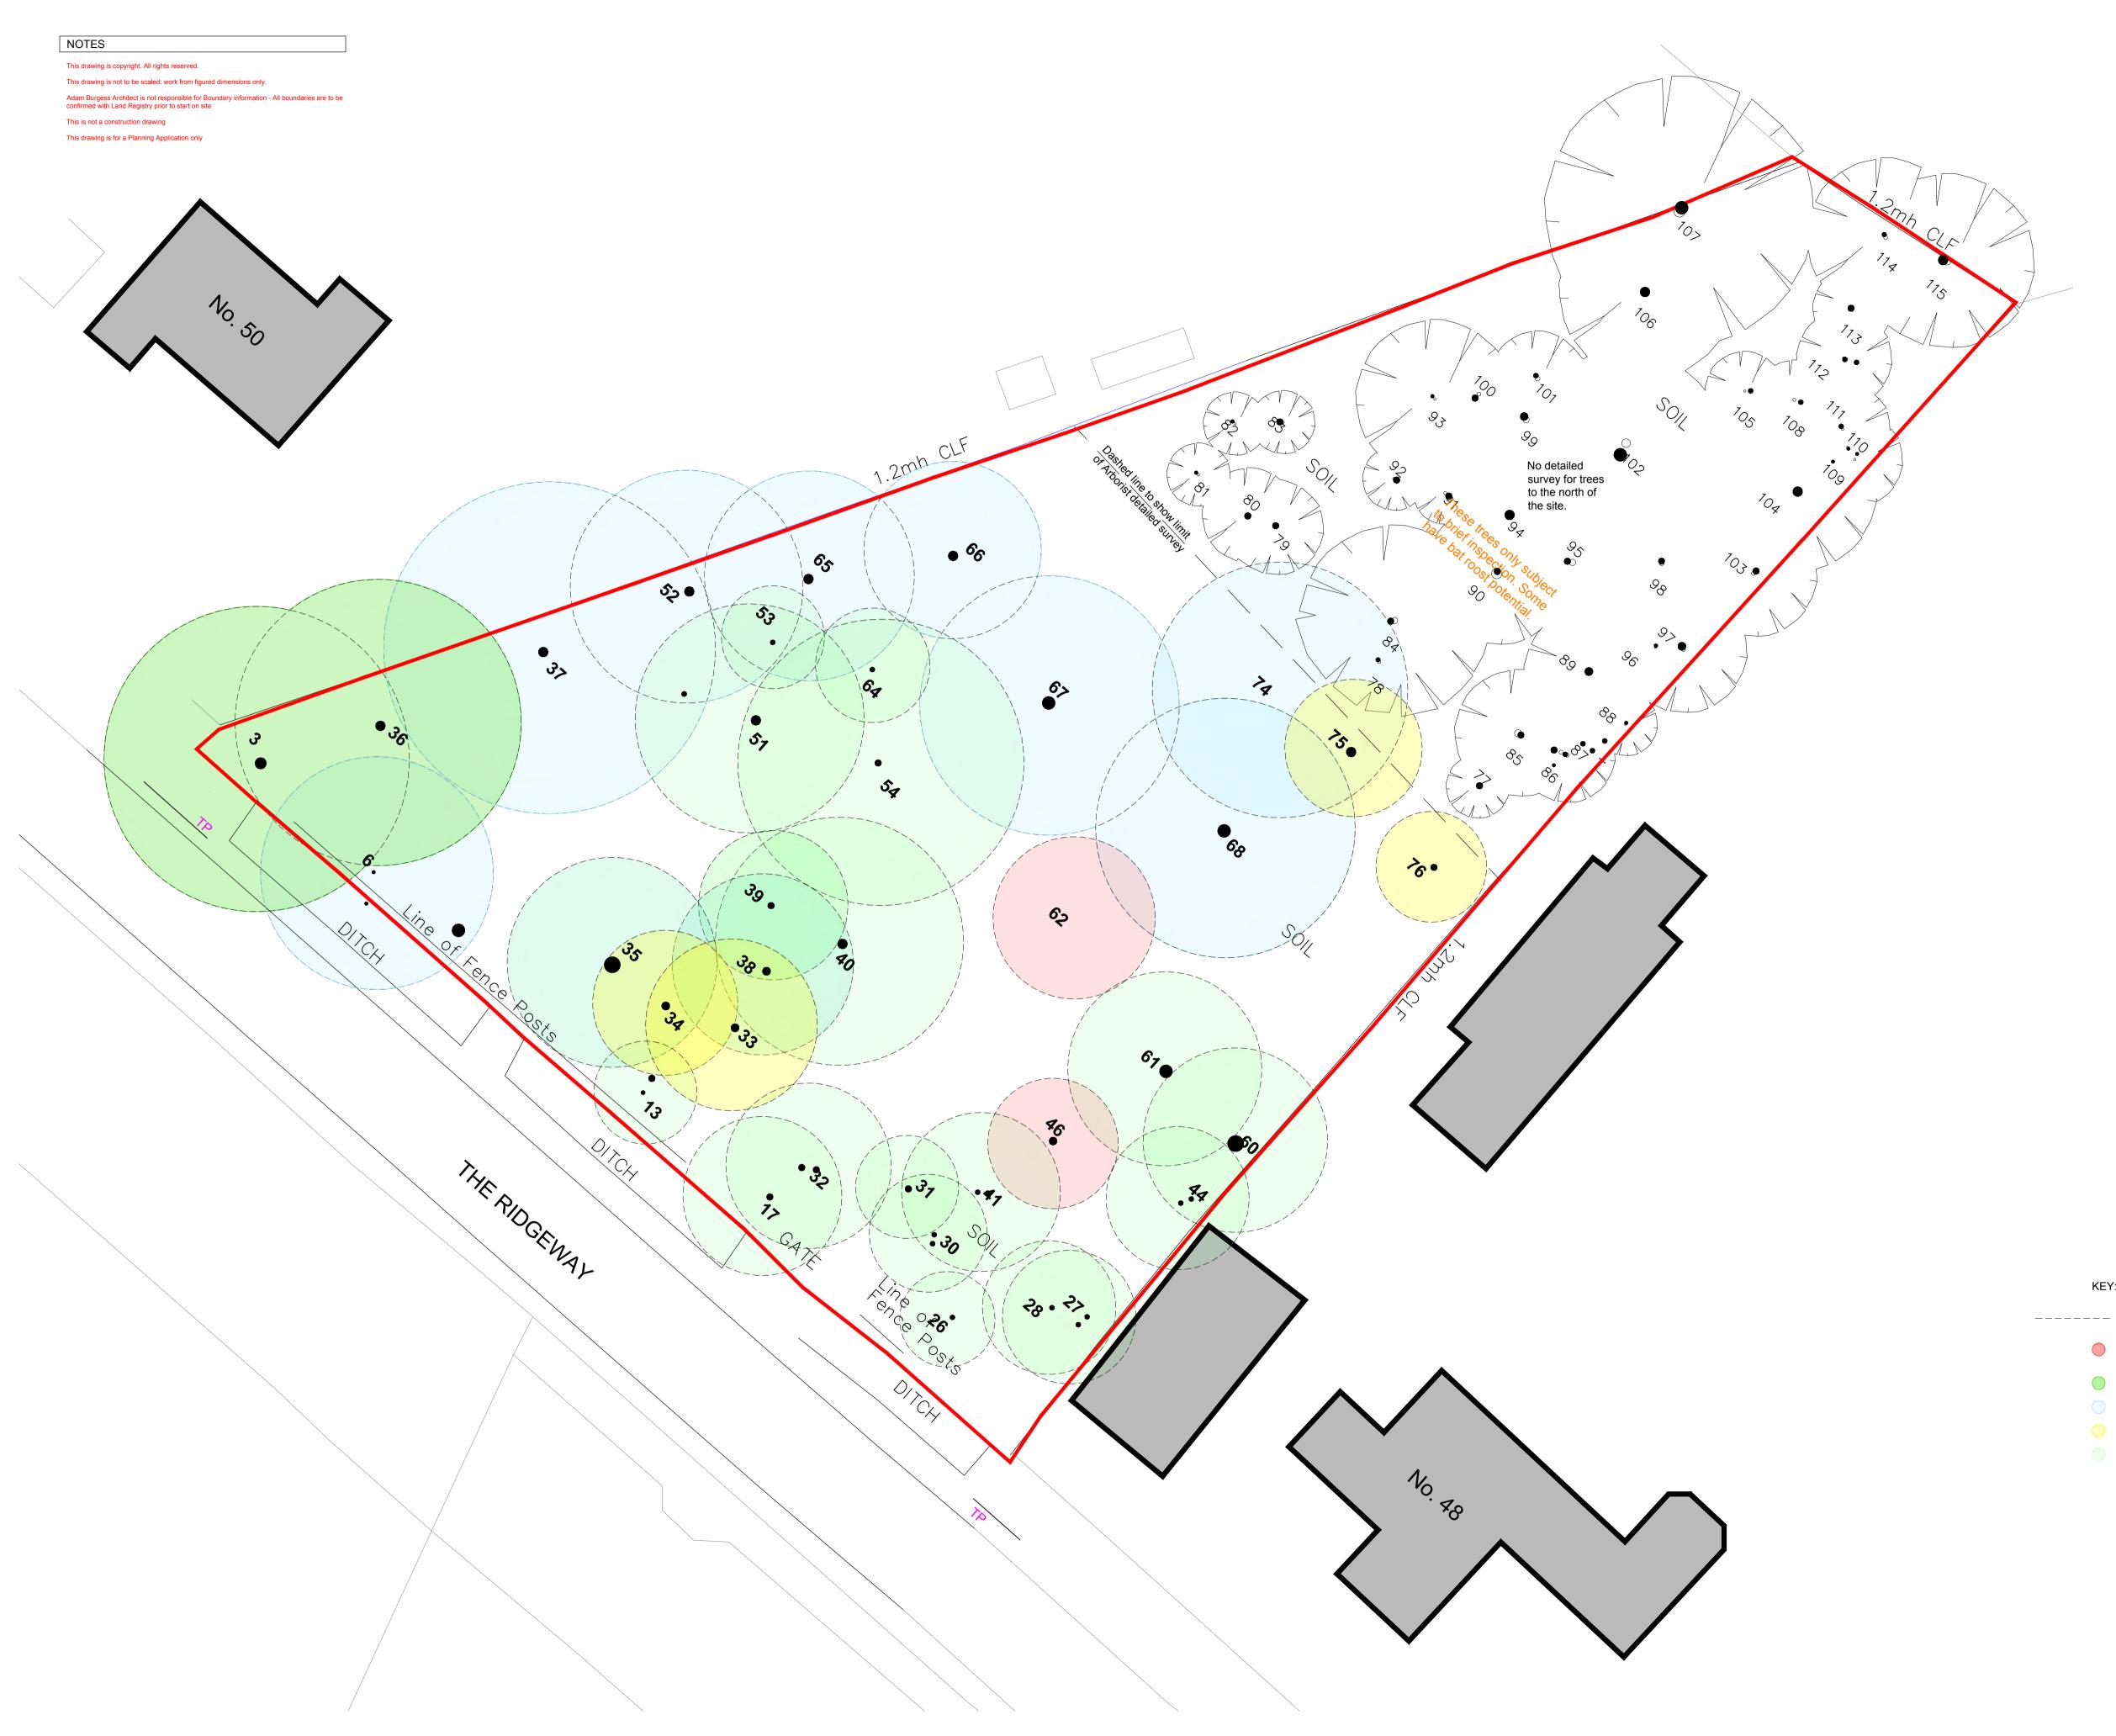

## KEY:

----- Root Protection Area (RPA)

Proposed additional removals (read in conjunction with 086PL12

- RPA A
- RPA B
- RPA C
- RPA C Hornbeams

## Note:

This plan shows a hypothetical situation whereby all proposed removals have been undertaken as per drawing 086PL12. Additional proposals for removals of trees over and above those initially outlined and / or recommended by the Arborist are / or recommended by the Arborist are shown here accommodate the proposed development - only where absolutely necessary and as advised by the Arborist and Ecological consultants as part of a wider design to enhance biodiversity of the site.

## Title Root Protection Areas - Sheet 2

25.10.2021 A T46 & T62 shown to be removed.+ T74 added.

Adam Burgess Architect

3F1, 4 Wellington Street, Edinburgh, EH7 5ED +44 (0) 7881 942 066 mail@adamburgessarchitect.co.uk