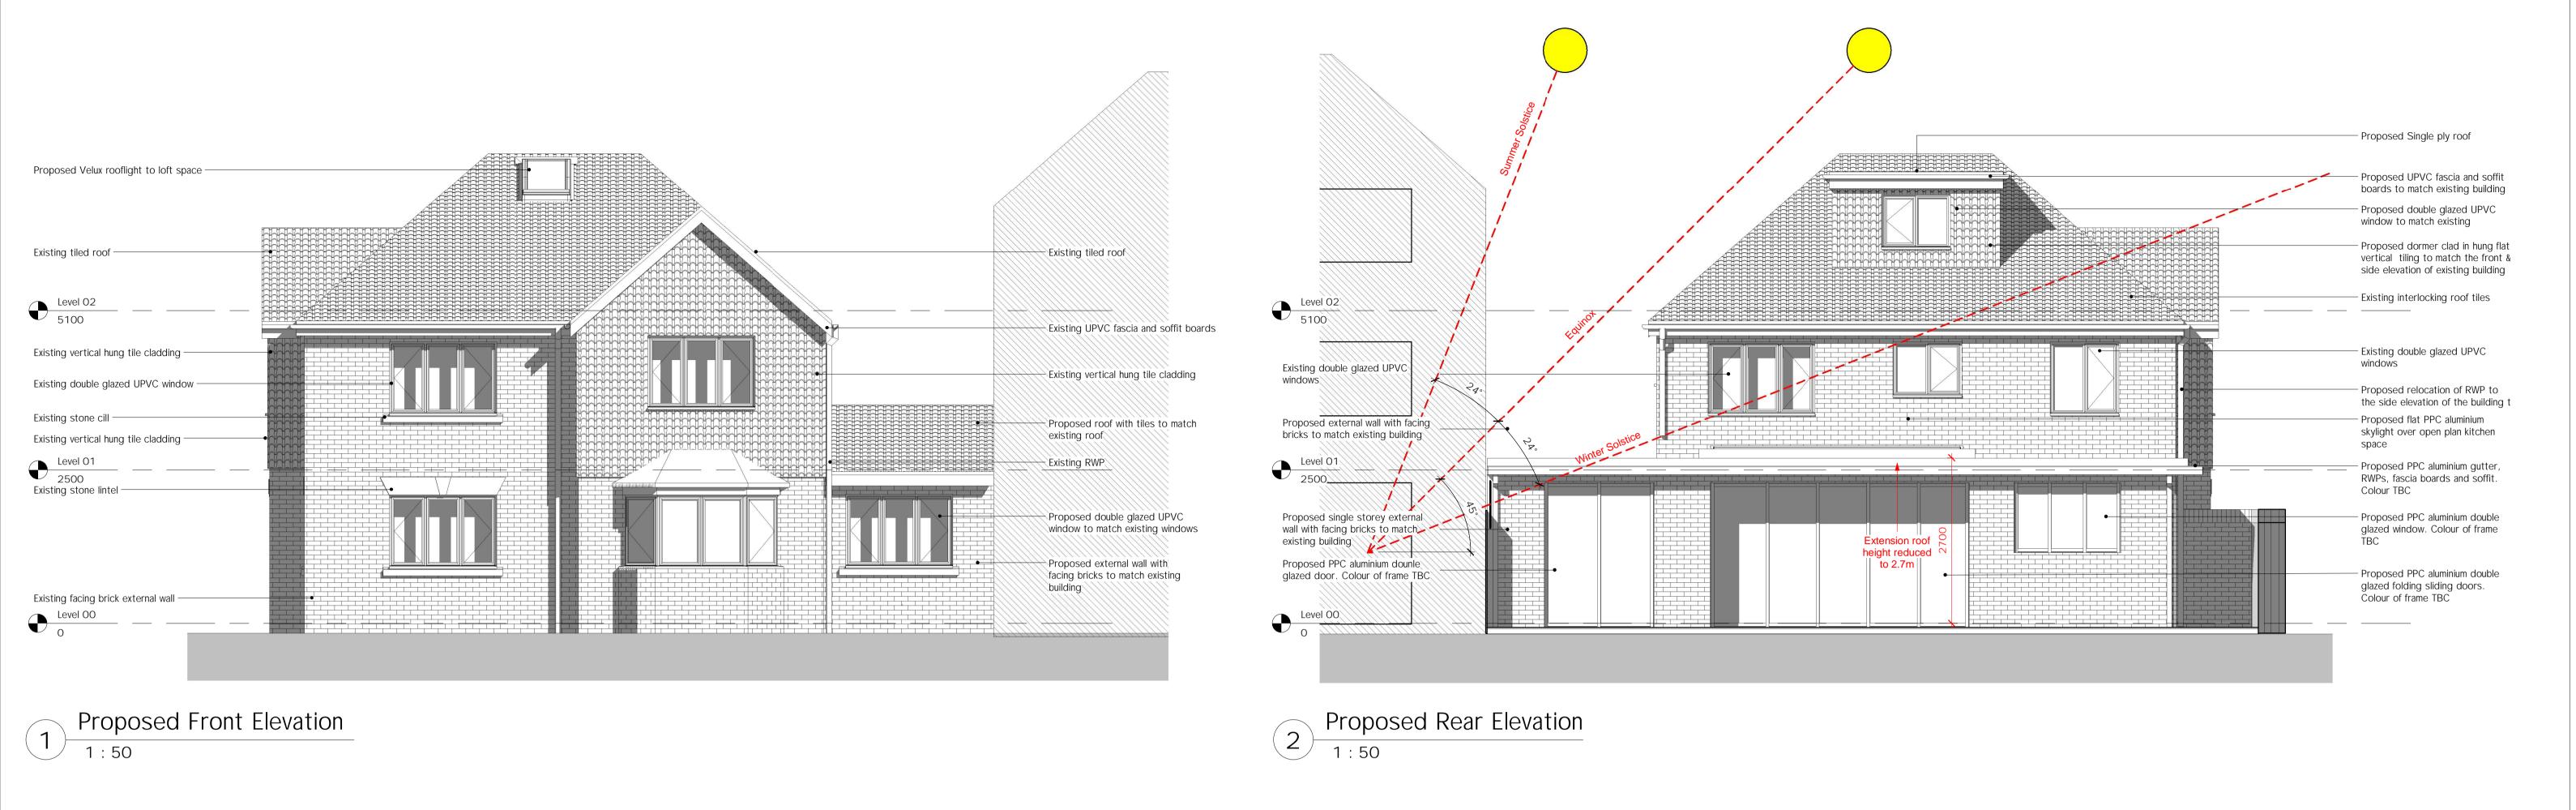

key plan

This drawing is expressly for the purpose for use as part of the

Planning & Building Regulations application and should not be

used for construction

rev A

by SR

date 16.02.17

Rear extension height reduced to 2.7m / Extension size reduced to 3.6m from existing building / Dormer reduced in size & dormer window made smaller