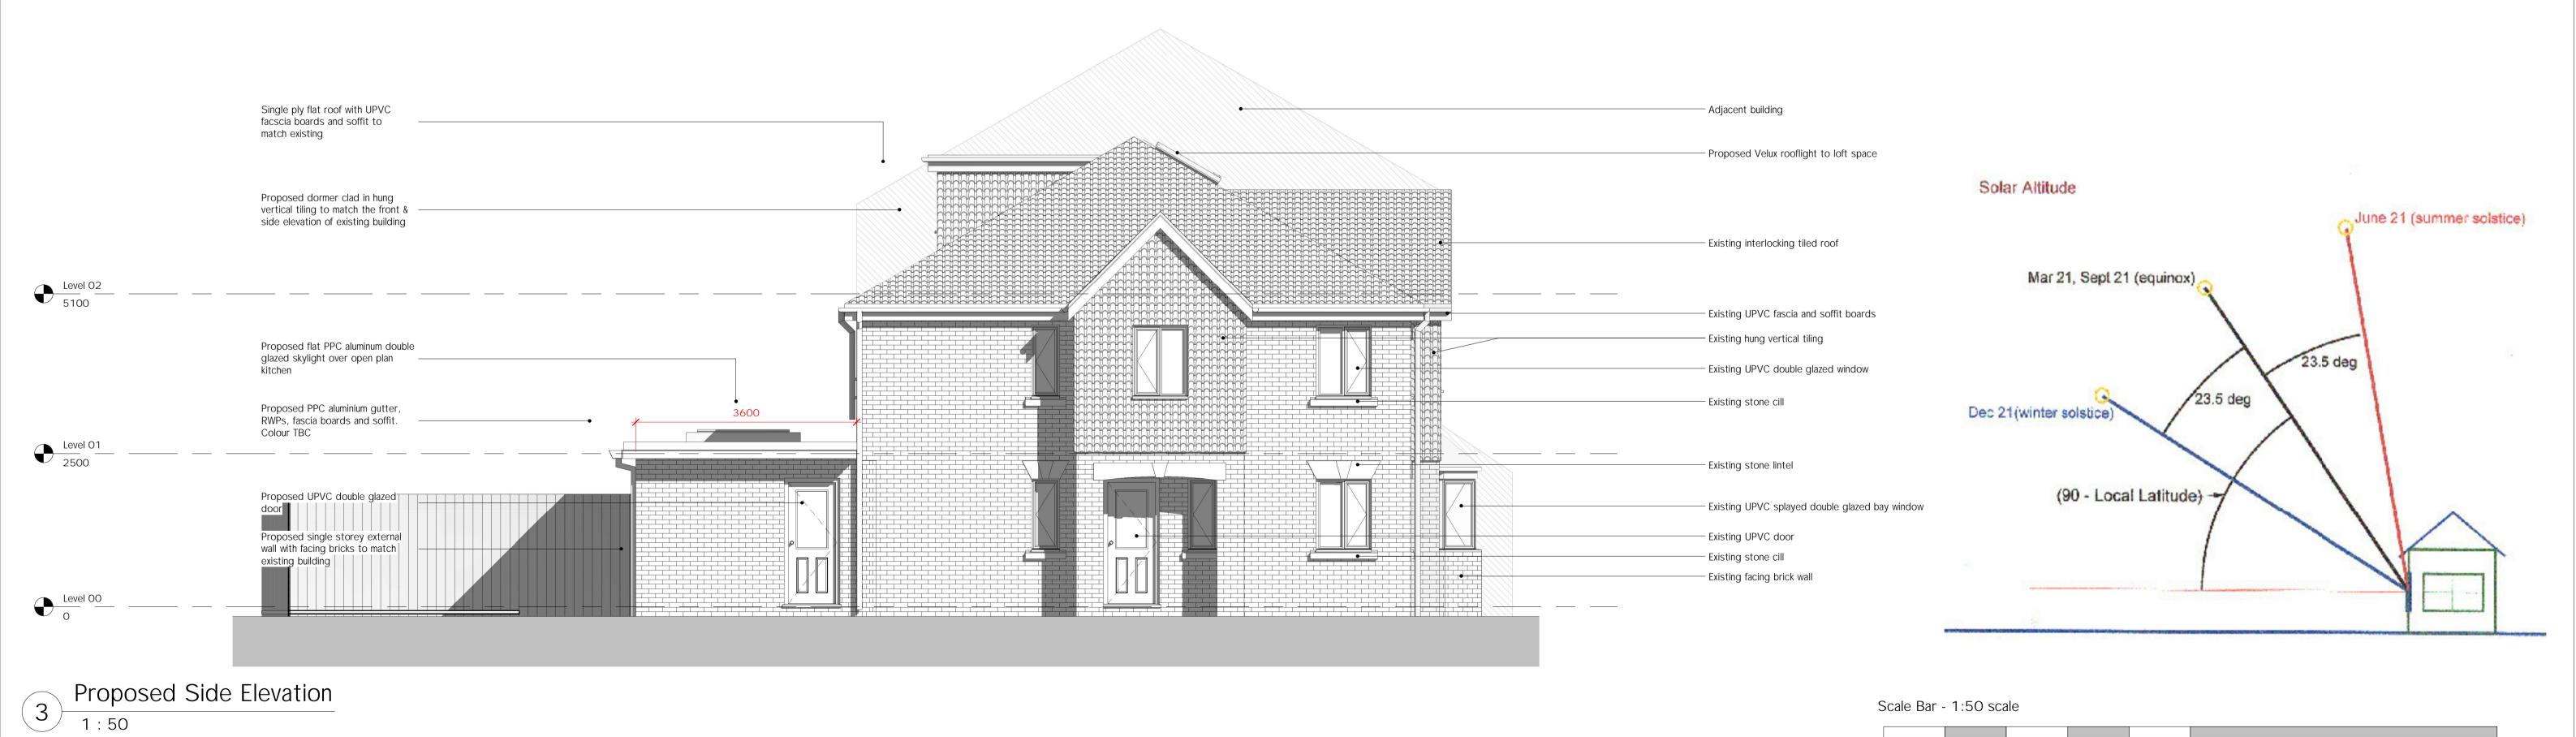

key plan

This drawing is expressly for the purpose for use as part of the

Planning & Building Regulations application and should not be

used for construction

rev A

by SR

date 16.02.17

Rear extension height reduced to 2.7m / Extension size reduced to 3.6m from existing building / Dormer reduced in size & dormer window made smaller