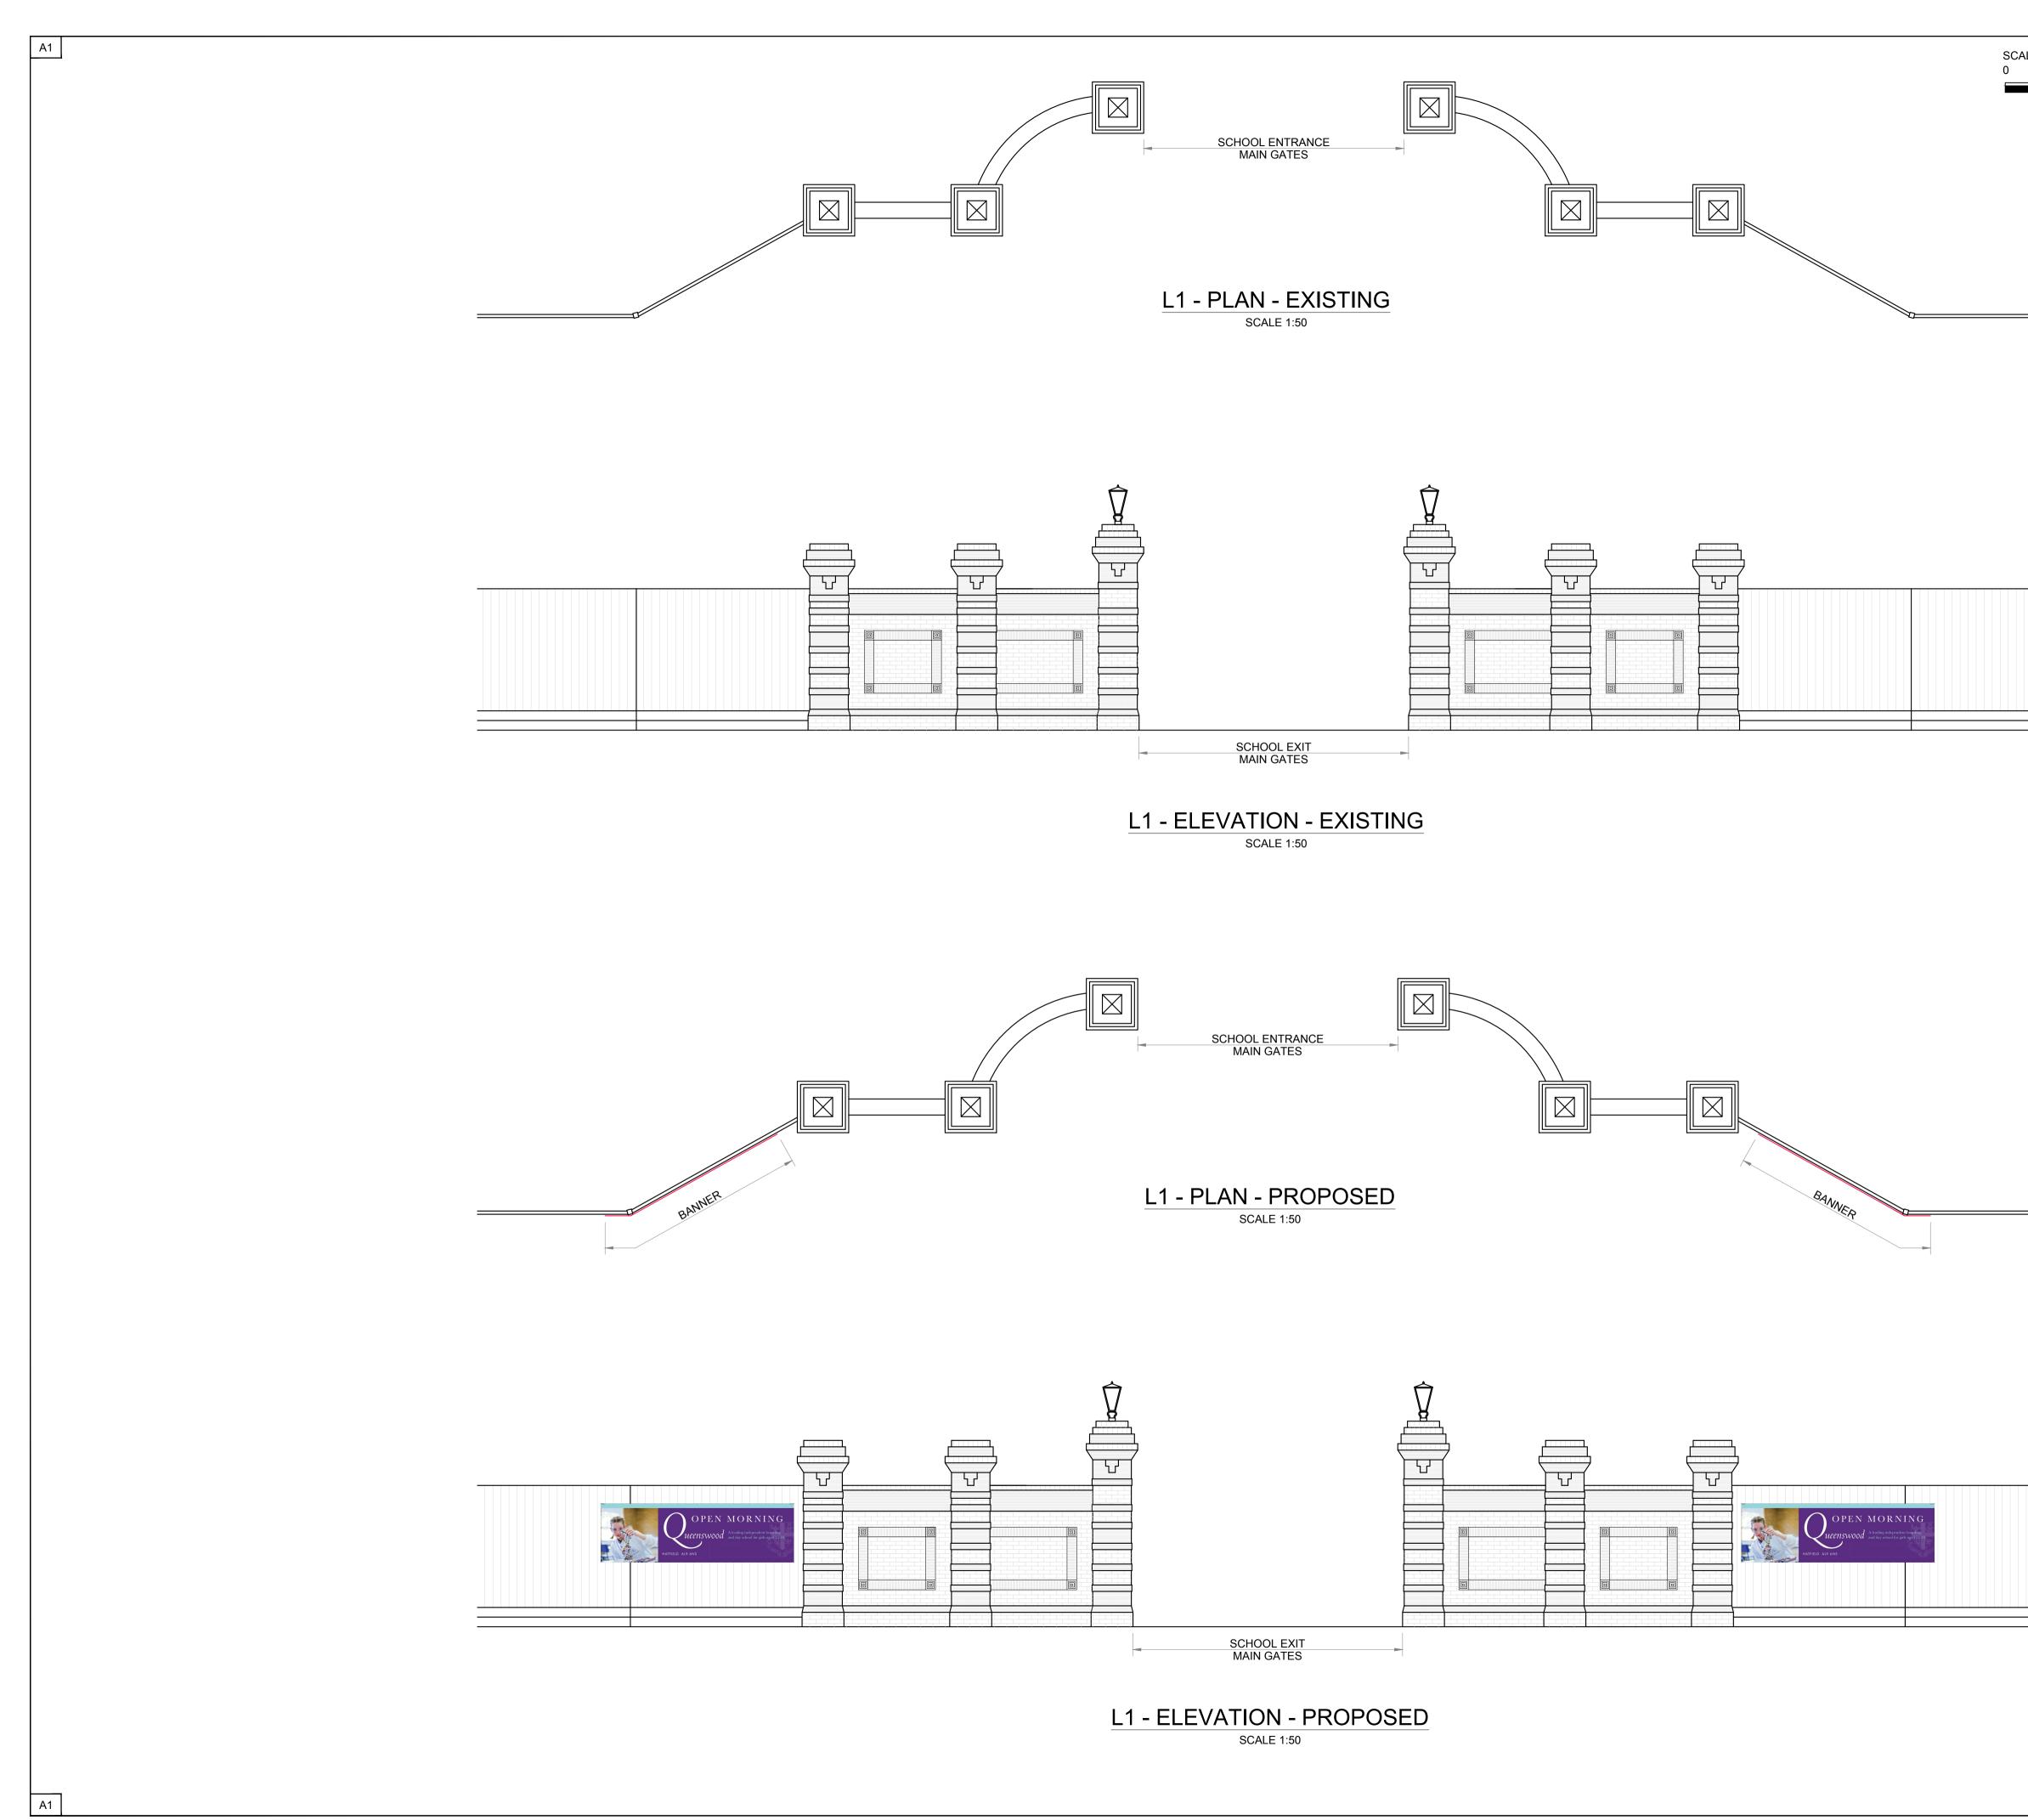

|                                                                                                                                                                                                                                                                                                                                                                                                                                                                                                                                                                                                                                                                                                                                                                                                                                                                                                                                      |                                                                             | I                                                                               | I                          |                    |                                       |
|--------------------------------------------------------------------------------------------------------------------------------------------------------------------------------------------------------------------------------------------------------------------------------------------------------------------------------------------------------------------------------------------------------------------------------------------------------------------------------------------------------------------------------------------------------------------------------------------------------------------------------------------------------------------------------------------------------------------------------------------------------------------------------------------------------------------------------------------------------------------------------------------------------------------------------------|-----------------------------------------------------------------------------|---------------------------------------------------------------------------------|----------------------------|--------------------|---------------------------------------|
|                                                                                                                                                                                                                                                                                                                                                                                                                                                                                                                                                                                                                                                                                                                                                                                                                                                                                                                                      | -<br>REV<br>STATUS                                                          | DATE                                                                            |                            |                    | REMARKS                               |
|                                                                                                                                                                                                                                                                                                                                                                                                                                                                                                                                                                                                                                                                                                                                                                                                                                                                                                                                      | TITLE<br>LOCATION L1 - PLAN AND ELEVATION<br>PROJECT<br>ADVERTISING BANNERS |                                                                                 |                            |                    |                                       |
| <ul> <li>©THE COPYRIGHT OF THIS DOCUMENT REMAINS WITH RP PROJECTS LTD</li> <li>ALL NEW WORKS TO COMPLY WITH BUILDING REGULATIONS.</li> <li>ALL WORK TO BE CARRIED OUT &amp; SUPERVISED BY COMPETENT PERSONS.</li> <li>ALL DIMENSIONS IN MM AND TO BE CHECKED ON SITE PRIOR TO COMMENCEMENT<br/>OF WORKS</li> <li>EXISTING BOUNDARY LINES TO BE CONFIRMED ON SITE PRIOR TO<br/>COMMENCEMENT OF WORKS, CLIENT TO SERVE PARTY WALL ACT NOTICE BEFORE<br/>WORK COMMENCES.</li> <li>ALL EXISTING FOUNDATIONS, WALLS, BEAMS, FLOORS, ROOFS ETC ASSOCIATED<br/>WITH THE NEW CONSTRUCTION WORKS TO BE EXPOSED AND INSPECTED PRIOR TO<br/>COMMENCEMENT ALL TO THE SATISFACTION OF THE LOCAL BUILDING AUTHORITY.</li> <li>IF STRUCTURAL ENGINEERS DESIGN RELATING TO STRUCTURAL ELEMENTS<br/>CONTRADICTS ARCHITECTS DRAWING &amp; SPEC ENGINEERS DESIGN PREVAILS.</li> <li>ALL MATERIALS TO MATCH EXISTING UNLESS OTHERWISE STATED.</li> </ul> | SH<br>BR<br>HA<br>AL<br>DATE 10<br>DRAWING                                  | EENSWO<br>EPHERD<br>OOKMAN<br>TFIELD, H<br>9 6NS<br>703/23<br>A No.<br>1323 - ( | IS WAY<br>IS PARK<br>HERTS | 50 UNO<br>REVISION | a a a a a a a a a a a a a a a a a a a |