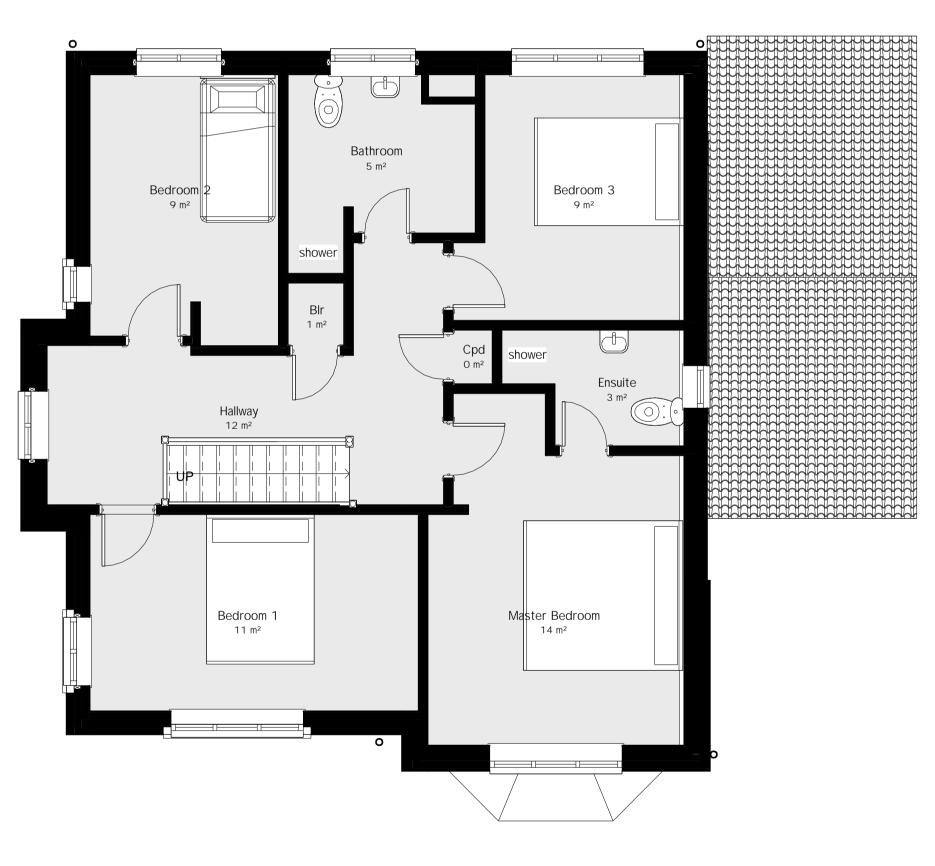

key plan

rev by date amendments

Om

151 Campion Road, Hatfield project Existing Ground & First Floor Plans title 06/08/16 date drawn by DCW checked by SR

scale

client ref.

drawing no

drawing status