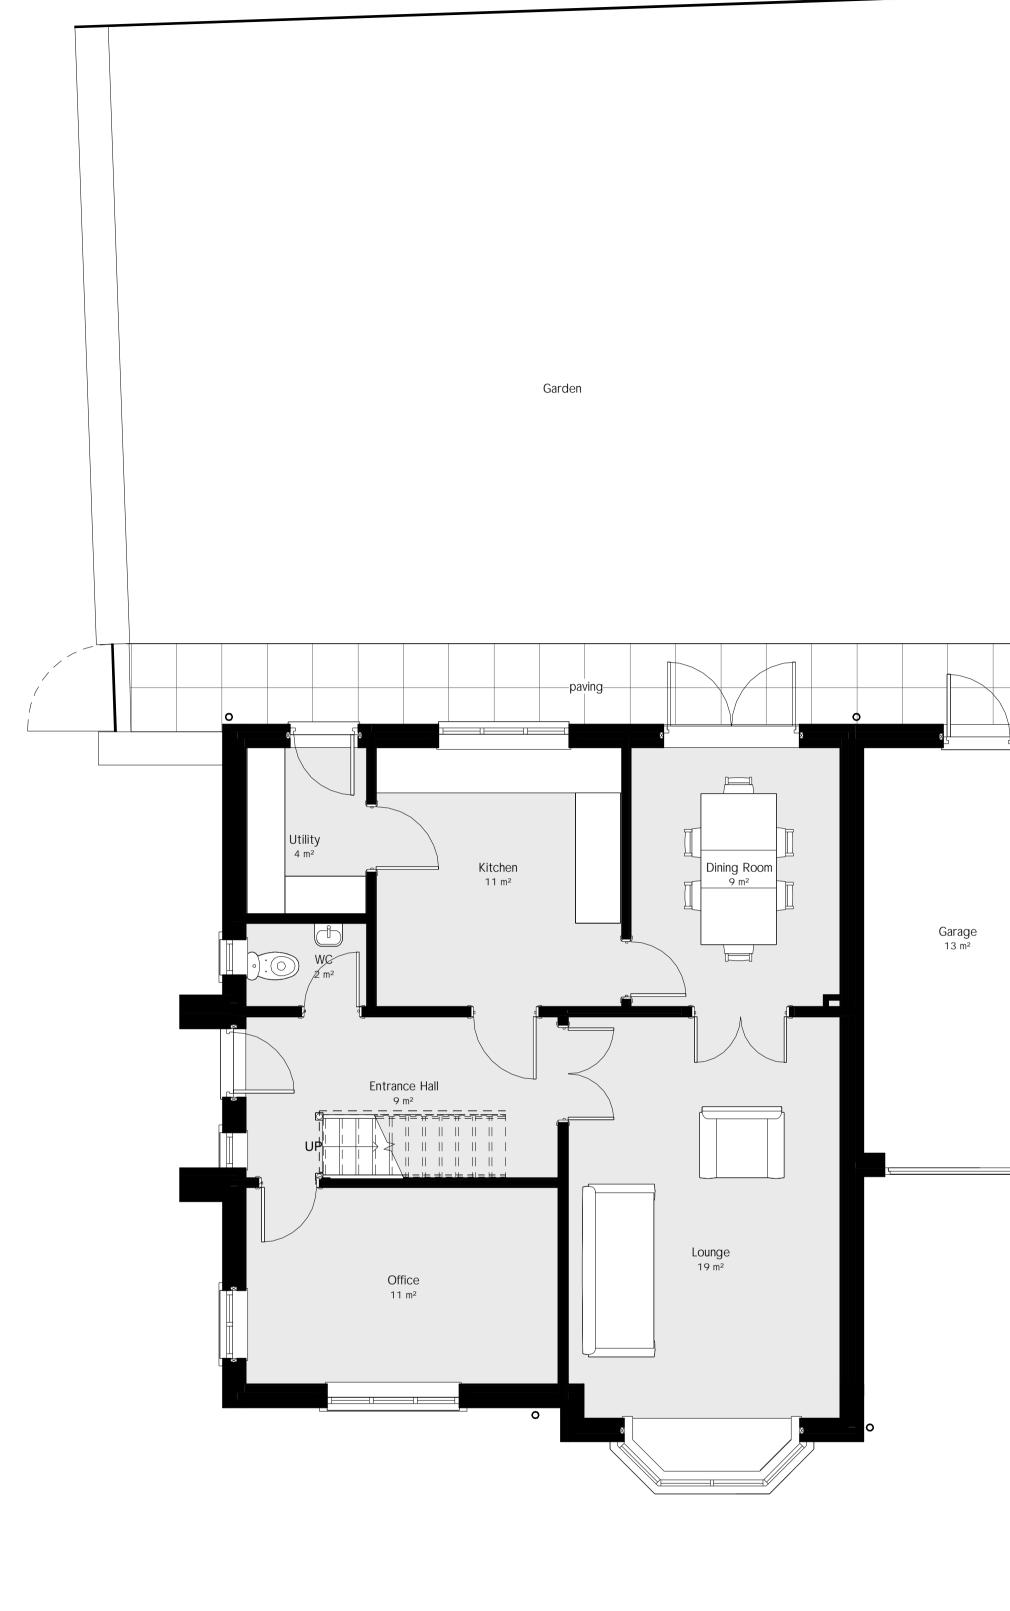

key plan

rev by date amendments

Om

151 Campion Road, Hatfield project Existing Ground & First Floor Plans title 06/08/16 date drawn by DCW checked by SR

scale

client ref.

drawing no

drawing status