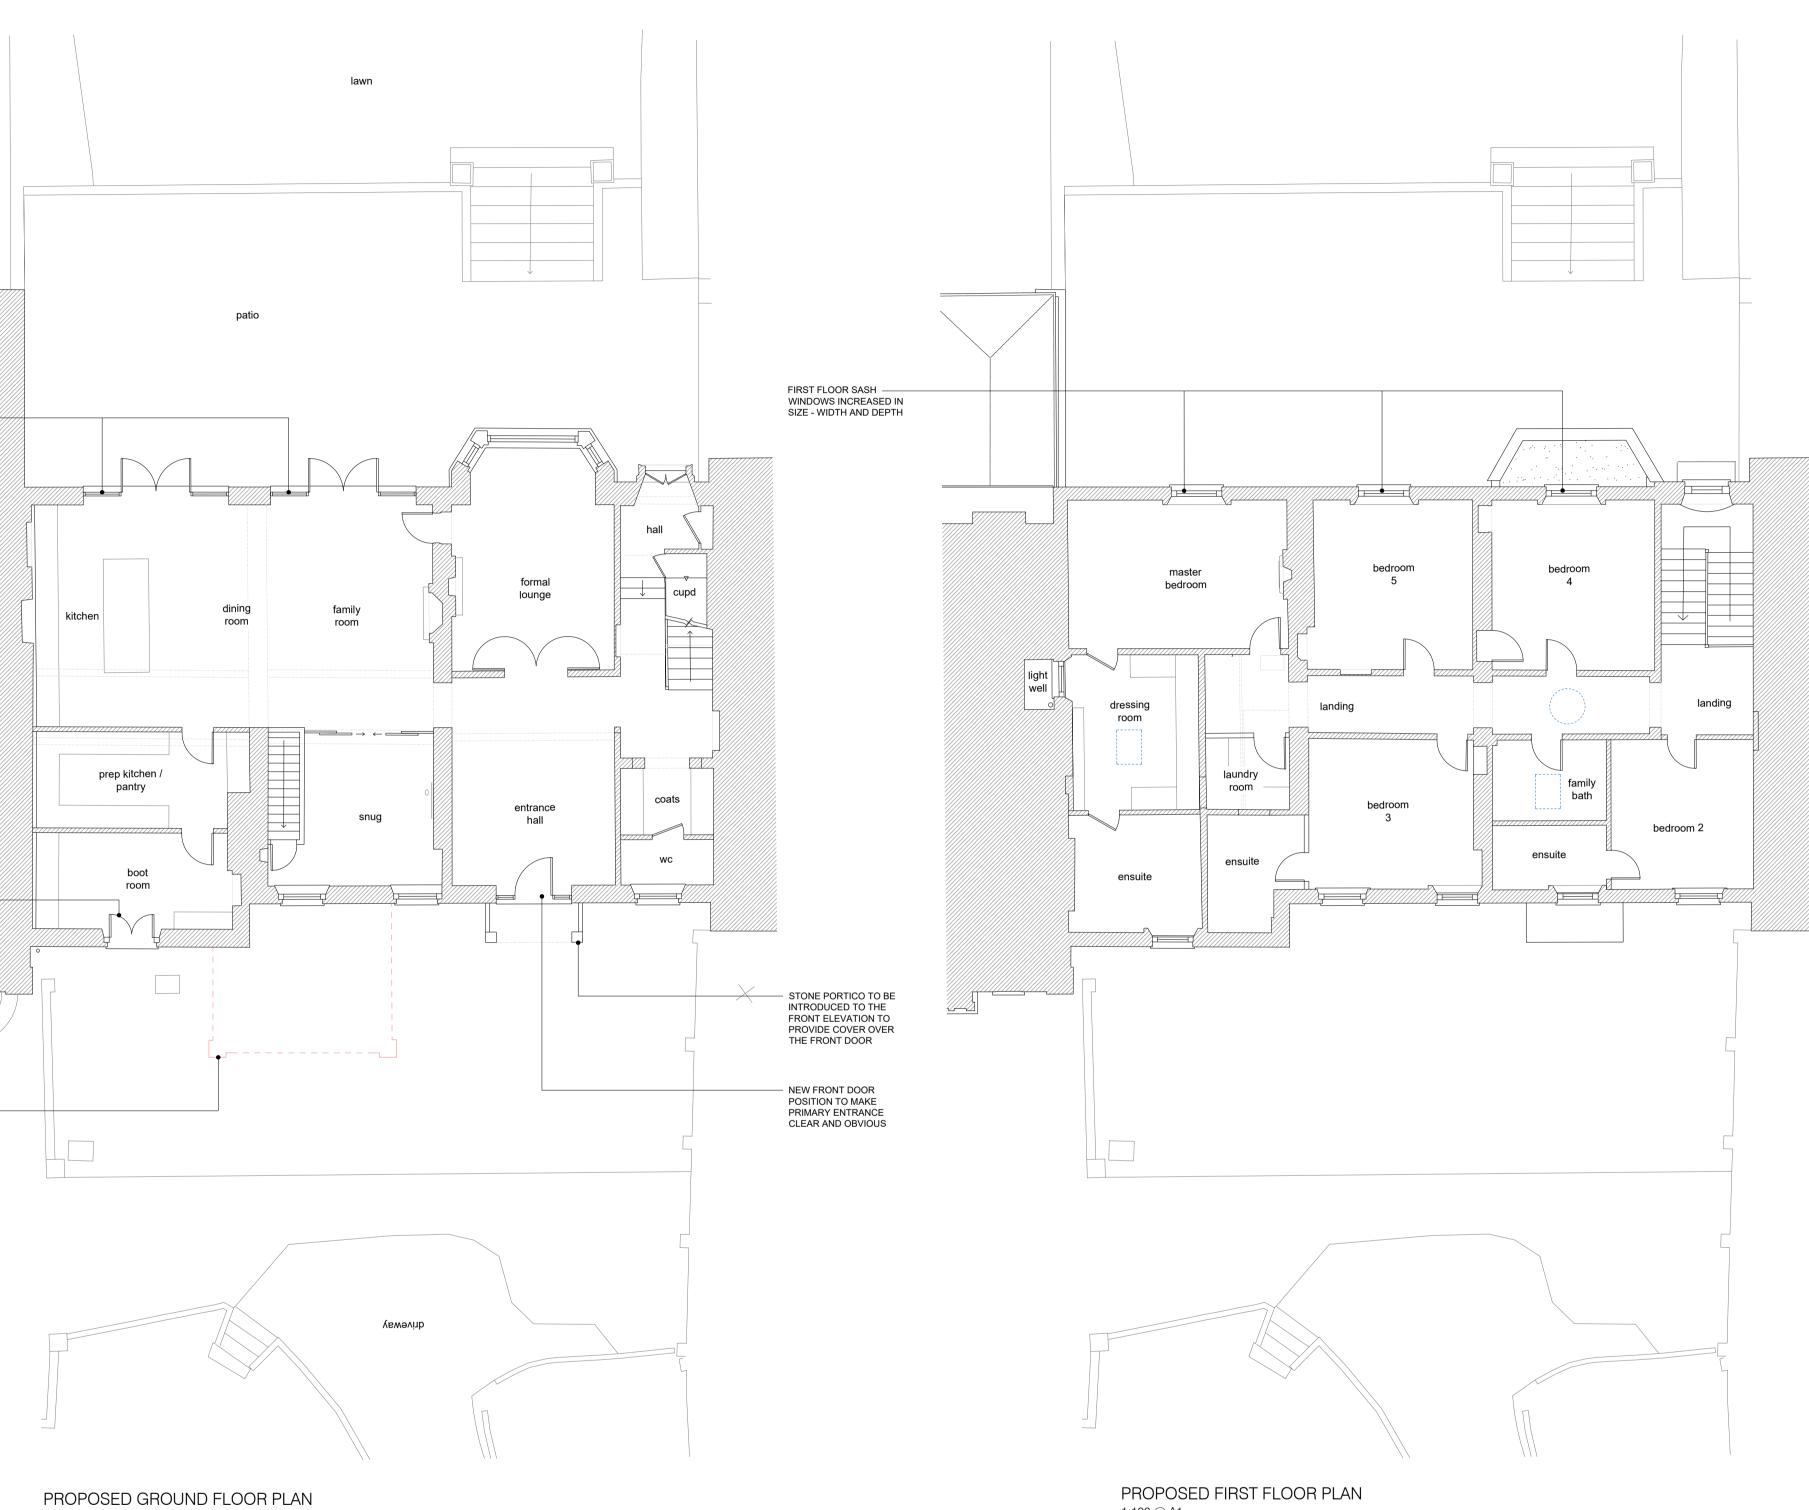

PROPOSED CELLAR / BASEMENT FLOOR PLAN 1:100 @ A1

RED DASHED LINE DENOTES — EXISTING BUILDING LINE -FRONT EXTENSION TO BE DEMOLISHED

1:100 @ A1

1:100 @ A1

PROPOSED FIRST FLOOR PLAN

| 1:100 | 0 | 1000 | 2000 | 3000 | 4000 | 5000 |
|-------|---|------|------|------|------|------|
|       |   |      |      |      |      |      |
| 1:1   | 0 |      | '    | 30   |      | 50   |