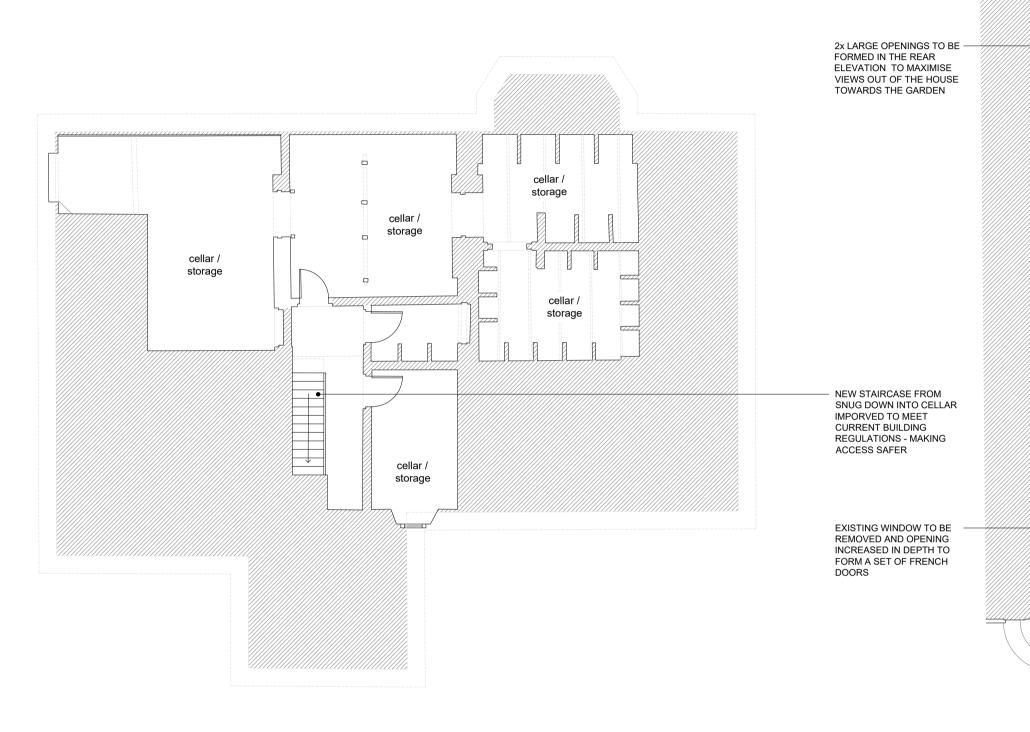

PROPOSED CELLAR / BASEMENT FLOOR PLAN 1:100 @ A1

RED DASHED LINE DENOTES — EXISTING BUILDING LINE -FRONT EXTENSION TO BE DEMOLISHED

1:100 @ A1

1:100 @ A1

PROPOSED FIRST FLOOR PLAN

| 1:100 | 0 | 1000 | 2000 | 3000 | 4000 | 5000 |
|-------|---|------|------|------|------|------|
|       |   |      |      |      |      |      |
| 1:1   | 0 |      | '    | 30   |      | 50   |